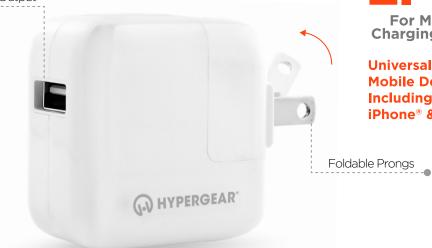

**Small & Compact** 

**Auto Shut-off** 

For Maximum

**Charging Speed** 

**Universal For All Mobile Devices** Including iPad®, iPhone® & Tablets

**Foldable Prongs** 

## **Features**

- 2.4A Maximum Charge
- · Low Profile Design
- Foldable Prongs
- Overcharge Protection

2.4A USB Output

**Specifications** 

• Input: AC 100 - 240V 50-60Hz

(IN) HYPERGEAR Rapid USB

Wall Charger