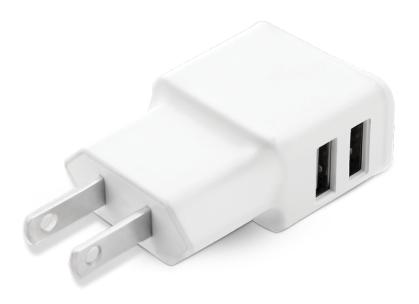

## Adaptive Wall Charger & Micro USB Cable

This Dual USB wall charger delivers 2 amps of rapid charging power and includes a removable 3ft Micro USB cable. Engineered with intelligent circuitry and world-class safety features that protect your device from overcharge and short circuit, this charger and cable combo makes it easy to access wall power on the go. The ultra-slim design ensures that the charger won't crowd out your power strip or wall plate.

## **Features**

- Universal 2A Output
- Tablet-Friendly
- Sleek & Compact
- Smart Chip Technology
- Durable Construction
- · World-Class Safety Features
- Limited One Year Warranty

## **Specifications**

Input: AC100-240V~0.85A 50Hz-60Hz

• Input: 100-240V, 50-60Hz

Output: 5V/2A Max

Protection: Short Circuit/Overcharge

Cable Length: 3ftCable Gauge 3.5mm