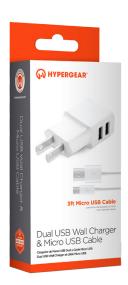

## Available in Retail Box or Easy Ship Packaging

#PowerToPlay

**Includes 3ft Micro USB Cable** 

| Item No. | UPC             | Units po | er Carton<br>Master | Туре                     | MSRP  |
|----------|-----------------|----------|---------------------|--------------------------|-------|
| 13457    | 6 33755 13457 9 | 4        | 160                 | Easy Ship Foil Packaging | 12.99 |
| 14198    | 6 33755 14198 0 | 6        | 36                  | Retail Box               | 14.99 |
|          |                 |          |                     | _                        |       |