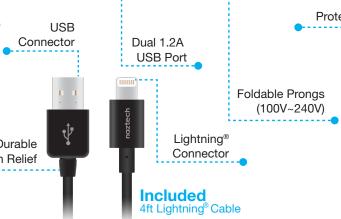

## **Features:**

Lightning® Charge & Sync Cable Included

## **Specifications:**

• DC Input: 12V~24V

AC Input: 100V~240V

Output: DC5.2V

• **Power:** 2.4A

• Cable Length: 4ft (1.2M)

• Cable Gauge: 3.5mm

Protection: Short Circuit/Overcharge

## **Package Contents:**

Combo Home & Car USB Charger

4ft Lightning® Charge & Sync Cable

Carrying Pouch

Stability Grips (12V~24V)

Protective Snap-on Cap

Patent #E315367

| ltem No. | UPC             | Units per Carton Inner Master |    | Color | MSRP    |
|----------|-----------------|-------------------------------|----|-------|---------|
| 13591    | 6 33755 13591 0 | 6                             | 36 | Black | \$39.99 |