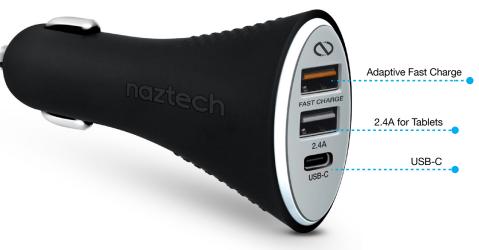

## naztech

Unmatched Rapid Charging Power

The T3 Xtreme converts your vehicle's single power outlet into a fast-charging powerhouse able to blast an incredible 9A output to 3 devices simultaneously! Featuring 3 ports with the latest in High-Speed Charging Technology: USB-C + Adaptive Fast Charge + 2.4A, you can enjoy absolutely universal compatibility and be future-proof for any new gadget! All that power is housed in a sleek, low-profile, and grip-friendly design, making the T3 the ultimate solution to take car charging to the next level of Xtreme!

## **Features:**

- Powerful 9A Max Output
- Charge 3 Devices Simultaneously
- Universal for USB-C, Micro USB, Lightning, and Fast Charge
- Adaptive Fast Charge Technology
- 18W Fast Charge Output
- IntelliQ Smart Chip Technology
- Sleek Low Profile Design
- Durable Construction
- LED Power Indicator Bezel

## **Specifications:**

- Input: DC 12-24V
- Total Output: 9A (45W Max)
- Adaptive Fast Charge

Output: 5V/3A, 9V/2A, 12V/1.5A

- USB Output: 5V/2.4A
- USB-C: 5V/3A
- Protection: Short Circuit / Overcharge
- 2.75 x 1.5 x 1.25 in. | 0.9 oz.
- Limited Lifetime Warranty