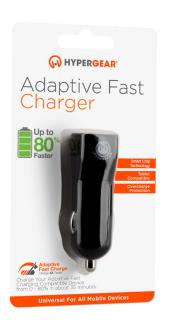

## Adaptive Fast Charger

Faster and More Efficient Charging

The HyperGear Adaptive Fast Car Charger with Adaptive Fast Charge Technology is a must-have for mobile device users who need the fast charging power while they're on the road. Whether you're commuting to work, going on a road trip, or heading out for a night on the town, you need the fastest charging speed possible, so you can always arrive fully charged! This Adaptive Fast Charge car charger powers up compatible Qualcomm Quick Charge 3.0 devices 4X faster than standard chargers. In fact, just 35 minutes can get your drained battery 80% full! This charger is backwards compatible for QC 2.0 & 1.0 and is tablet-friendly, delivering 2.4A to all other USB-powered devices that are not QC-enabled. Power up faster and smarter with the latest high-speed car charging technology.

### Adaptive Fast Charge Charge 4X Faster Tablet

For Use With **All Mobile Devices** Including iPad®, iPhone® & Tablets

Charging