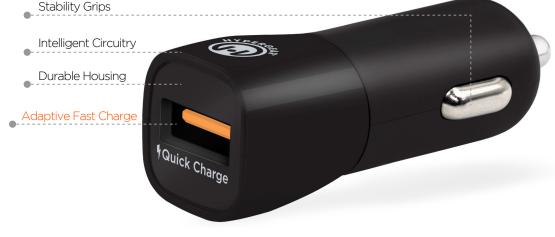

## Adaptive Fast Charger

Faster and More Efficient Charging

The HyperGear Adaptive Fast Car Charger with Adaptive Fast Charge Technology is a must-have for mobile device users who need the fast charging power while they're on the road. Whether you're commuting to work, going on a road trip, or heading out for a night on the town, you need the fastest charging speed possible, so you can always arrive fully charged! This Adaptive Fast Charge car charger powers up compatible Qualcomm Quick Charge 3.0 devices 4X faster than standard chargers. In fact, just 35 minutes can get your drained battery 80% full! This charger is backwards compatible for QC 2.0 & 1.0 and is tablet-friendly, delivering 2.4A to all other USB-powered devices that are not QC-enabled. Power up faster and smarter with the latest high-speed car charging technology.

#### **Features**

- Adaptive Fast Charge Technology
- 2.4A Maximum Output for non-QC devices
- Fastest & Most Efficient Charging
- Low Profile, Modern Design
- Durable Construction

#### **Specifications**

- Input: 12-24V
- Output: Adaptive Fast Charge Adaptive Output - 3.6V-6.5V (2.4A), 6.5V-9V (2A), 9V-12V (1.5A)
- Short Circuit / Overcharge

Vehicle Overcharge Protection

**Universal Hi-Speed** Charging