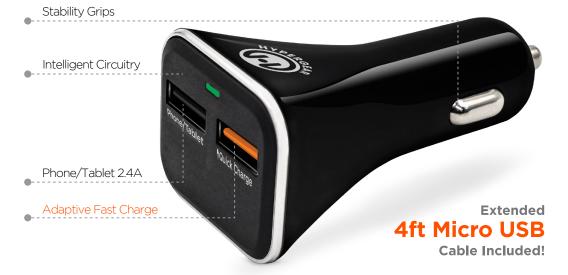

## Adaptive Dual USB Rapid Charger

Faster and More Efficient Charging

This car charger is a must-have for mobile device users who need to stay fully powered while on the road. Features 2 color coded ports: both the Black and Orange port deliver the maximum 2.4A each to rapid charge all your USB-powered gadgets (iOS & Android phones, tablets, & more), but the Orange port has an extra kick: it's equipped with cutting-edge Adaptive Fast Charge Technology! Using this port, compatible Qualcomm QC 3.0 devices power up 4X faster than with standard chargers. In fact, just 35 minutes can get your drained battery 80% full! Now you can enjoy the latest in high-speed technology and always arrive fully charged!

## **Features**

- Adaptive Fast Charge Technology
- 2.4A Maximum Output for non-QC devices
- Fastest & Most Efficient Charging
- Durable Construction

## **Specifications**

- Input: 12-24V
- Output: Adaptive Fast Charge 3.6V-6.5V (2.4A), 6.5V-9V (2A), 9V-12V (1.5A) + 2.4A
- Short Circuit / Overcharge
- · Cable Length: 4ft

Conventional

Overcharge **Protection** 