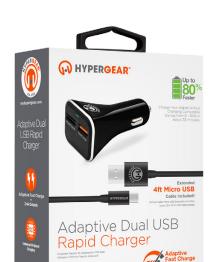

## Adaptive Dual USB Rapid Charger

Faster and More Efficient Charging

This car charger is a must-have for mobile device users who need to stay fully powered while on the road. Features 2 color coded ports: both the Black and Orange port deliver the maximum 2.4A each to rapid charge all your USB-powered gadgets (iOS & Android phones, tablets, & more), but the Orange port has an extra kick: it's equipped with cutting-edge Adaptive Fast Charge Technology! Using this port, compatible Qualcomm QC 3.0 devices power up 4X faster than with standard chargers. In fact, just 35 minutes can get your drained battery 80% full! Now you can enjoy the latest in high-speed technology and always arrive fully charged!

**Universal Hi-Speed** Charging

HYPERGEAR

| ltem No. | UPC             | Units per Carton Inner Master |    | Color/Type        | MSRP    |
|----------|-----------------|-------------------------------|----|-------------------|---------|
| 13807    | 6 33755 13807 2 | 6                             | 36 | Black / Universal | \$29.99 |