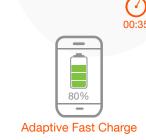

## Adaptive Dual USB Rapid Charger

Faster and More Efficient Charging

This car charger is a must-have for mobile device users who need to stay fully powered while on the road. Features 2 color coded ports: both the Black and Orange port deliver the maximum 2.4A each to rapid charge all your USB-powered gadgets (iOS & Android phones, tablets, & more), but the Orange port has an extra kick: it's equipped with cutting-edge Adaptive Fast Charge Technology! Using this port, compatible Qualcomm QC 3.0 devices power up 4X faster than with standard chargers. In fact, just 35 minutes can get your drained battery 80% full! Now you can enjoy the latest in high-speed technology and always arrive fully charged!