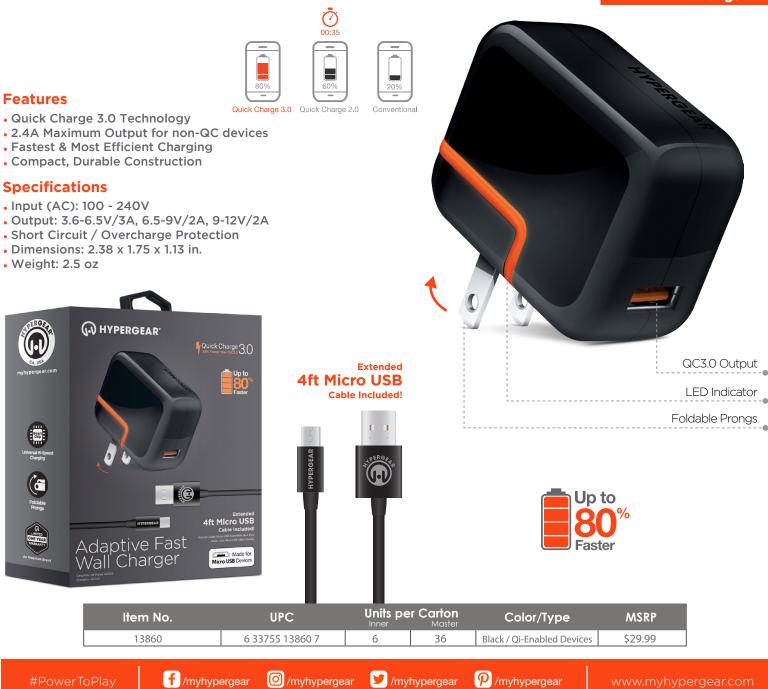

## Adaptive Fast Wall Charger

## The Latest in Quick Charging Technology

This travel-friendly wall charger is engineered with the latest in high-speed charging technology to power up compatible Qualcomm Quick Charge 3.0 devices 4X faster than standard chargers. Just 35 minutes can get your drained battery 80% full! Its power is matched by a sleek glossy black housing, folding prongs, orange LED power indicator, and a removable 4ft charge & sync cable. With backwards compatibility for QC 2.0 & 1.0 and a powerful tablet-friendly 2.4A output to non-QC devices, this charger is an ideal solution for all your charging needs.

Universal : Hi-Speed Charging : Foldable : Prongs :