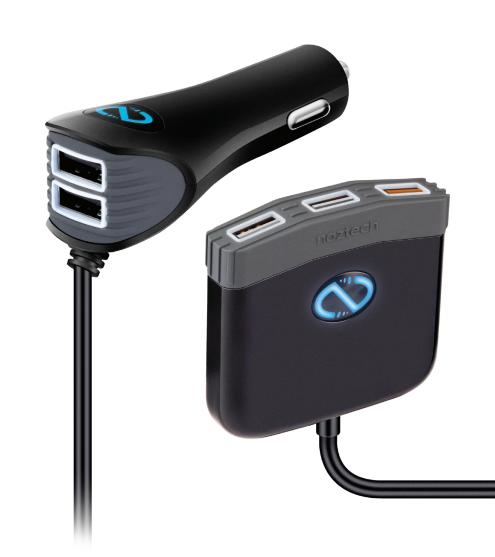

## Adaptive Fast Charge 5

Transform your single car outlet into a 5 USB charger and power up to 5 devices simultaneously at maximum speeds! Cleverly designed with a 2-port plug and 3-port backseat hub, everyone in the car gets easy access to power. While every port is engineered to deliver a 2.4A maximum output to any USB device, the plug and hub each have one port that's enhanced even further with Adaptive Fast Charge Technology. Both ports can power up compatible Qualcomm devices from drained to 80% full in just 35 minutes! This is the best charger for high-occupancy vehicles that need a wide range of compatibility options to keep everyone fully powered on the road!

## **Features:**

- Powerful 13.2A Output
- Adaptive Fast Charge Technology
- 5 Illuminated USB Ports
- IntelliQ Smart Chip Technology
- Durable Extended Cable
- Built-in Backseat Pocket Clip
- Sleek Modern Design
- LED Power Indicators
- Limited Lifetime Warranty

## **Specifications:**

- Input: DC 12-24V
- Total Output: 66W/13.2A Max
- Plug Output: Adaptive Fast Charge + 5V/2.4A
- Hub Output: Adaptive Fast Charge + (2 x 5V/2.4A)
- Adaptive Fast Charge Output: 5V/3A, 9V/2A, 12V/1.5A
- Protection: Short Circuit / Overcharge
- Cable Length: 6ft
- Cable Gauge: 3.5mm