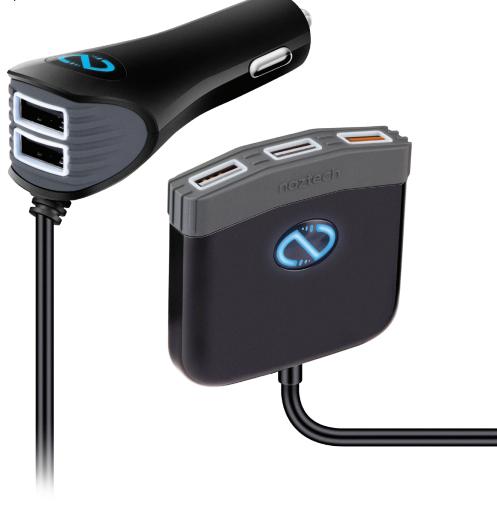

## Adaptive Fast Charge

Transform your vehicle's power outlet into a 5 USB charger that can power up multiple devices simultaneously at maximum speeds! Cleverly designed with a 2-port plug and 3-port backseat hub, everyone in the car gets easy access to power. While every port is engineered to deliver a 2.4A maximum output to any USB device, the plug and hub each have one port that's enhanced with Adaptive Fast Charge Technology. Both ports can simultaneously power up two compatible devices from drained to 50% full in just 30 minutes! This is the best charger for high-occupancy vehicles that need a wide range of compatibility options to keep everyone fully powered on the road!

## Features:

- Powerful 13.2A Max Output
- Charge 5 Devices Simultaneously
- Adaptive Fast Charge Technology
- USB-C, Micro USB, Lightning, and Fast Charge Compatible
- 5 Illuminated USB Ports
- IntelliQ Smart Chip Technology
- World Class Safety Features
- **Durable Extended Cable**
- Built-in Backseat Pocket Clip
- Sleek Modern Design
- LED Power Indicators

## **Specifications:**

- Input: DC 12-24V
- Total Output: 13.2A (66W Max)
- Plug Output: AFC + 5V/2.4A
- Hub Output: AFC + (2 x 5V/2.4A)
- Adaptive Output: 5V/3A, 9V/2A, 12V/1.5A
- Protection: Short Circuit / Overcharge
- Cable Length: 6ft
- Limited Lifetime Warranty