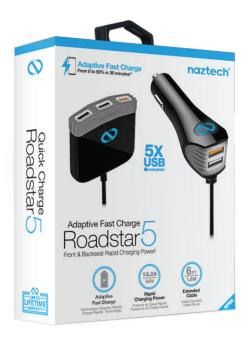

## Adaptive Fast Charge

Transform your vehicle's power outlet into a 5 USB charger that can power up multiple devices simultaneously at maximum speeds! Cleverly designed with a 2-port plug and 3-port backseat hub, everyone in the car gets easy access to power. While every port is engineered to deliver a 2.4A maximum output to any USB device, the plug and hub each have one port that's enhanced with Adaptive Fast Charge Technology. Both ports can simultaneously power up two compatible devices from drained to 50% full in just 30 minutes! This is the best charger for high-occupancy vehicles that need a wide range of compatibility options to keep everyone fully powered on the road!

## Features:

- Powerful 13.2A Max Output
- Charge 5 Devices Simultaneously
- Adaptive Fast Charge Technology
- USB-C, Micro USB, Lightning, and Fast Charge Compatible
- 5 Illuminated USB Ports
- IntelliQ Smart Chip Technology
- World Class Safety Features
- **Durable Extended Cable**
- Built-in Backseat Pocket Clip
- Sleek Modern Design
- LED Power Indicators

## **Specifications:**

- Input: DC 12-24V
- Total Output: 13.2A (66W Max)
- Plug Output: AFC + 5V/2.4A
- Hub Output: AFC + (2 x 5V/2.4A)
- Adaptive Output: 5V/3A, 9V/2A, 12V/1.5A
- Protection: Short Circuit / Overcharge
- Cable Length: 6ft
- Limited Lifetime Warranty