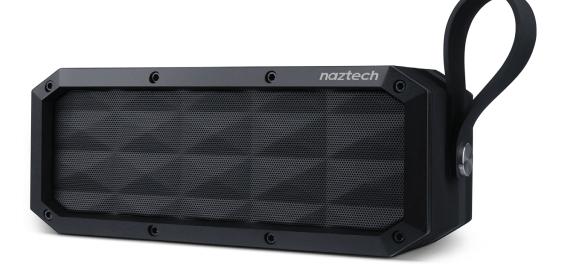

# Sound Brick Wireless Indoor/Outdoor Speaker

The SoundBrick shatters expectations, providing massive studio-quality sound with deeper bass levels than you'd ever expect from a portable wireless speaker. With 16 hours of playtime on a single charge, you'll never miss a call or a beat! Thanks to a rugged IPX6 shock, dust, splash, and weather-proof exterior, this compact sound system is perfectly portable and always ready to bring party-level volumes to any adventure. Whether you rock it indoors or outdoors, this 30-watt speaker is built brick-solid to Let your Music Break Free!

### Features:

- Massive HD Stereo Sound
- **Booming Bass**
- Built-in Speakerphone
- Extended Battery Life
- Certified IPX6: Dust & Water Resistant
- Aux-in Compatible
- Ultra-Portable
- Limited One Year Warranty

### Specifications:

- Output Power: 30W
- Bluetooth Version: CSR v4.0+EDR
- Receiver Range: up to 33 ft/10m unobstructed
- Battery: 7.4V 6600mAh
- Playback Time: up to 16 hours on a full charge\*
- Charging Time: 6-8 hours
- 8 x 2.7 x 3 in | 1 lb 6.5 oz