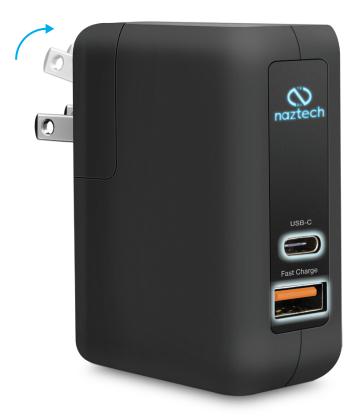

## Adaptive Fast Charge + USB-C Wall Charger

This travel-friendly wall charger is engineered with next generation high-speed charging technology to deliver 25 watts (5A) of power to two devices simultaneously. The USB-C port has an incredible 3A input/output rate, while the Adaptive Fast Charge port powers up compatible devices from drained to 50% full in just 30 minutes! It also delivers a powerful tablet-friendly 2.4A output to non-Fast Charge devices. Power Heavy Lifestyles Need Flash-Charging Power!

## Features:

- Adaptive Fast Charge Technology
- Powerful 25W/5A Max Output
- Rapid Charge 2 Devices Simultaneously
- 18W Fast Charge Output
- Universal for USB-C, Micro USB, Lightning, and Fast Charge
- IntelliQ Smart Chip Technology
- International Voltage Compatibility
- World Class Safety Features
- Sleek & Compact Design
- Illuminated USB Ports
- Folding Prongs
- Includes Hybrid USB-C + Micro USB Cable

## **Specifications:**

- AC Input: 100-240V
- Total Output: 5A (25W Max)
- USB-C Output: 5V/3A
- Adaptive Output: 5V/3A, 9V/2A, 12V/1.5A
- Protection: Short Circuit / Overcharge
- 2.75 x 2.25 x 1.125 in. | 3.5 oz.
- Cable Type: Hybrid USB-C + Micro USB
- Cable Length: 4 ft.
- Limited Lifetime Warranty