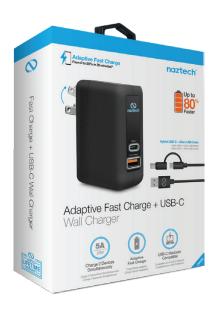

## Adaptive Fast Charge + USB-C Wall Charger

This travel-friendly wall charger is engineered with next generation high-speed charging technology to deliver 25 watts (5A) of power to two devices simultaneously. The USB-C port has an incredible 3A input/output rate, while the Adaptive Fast Charge port powers up compatible devices from drained to 50% full in just 30 minutes! It also delivers a powerful tablet-friendly 2.4A output to non-Fast Charge devices. Power Heavy Lifestyles Need Flash-Charging Power!

## Features:

- Adaptive Fast Charge Technology
- Powerful 25W/5A Max Output
- Rapid Charge 2 Devices Simultaneously
- 18W Fast Charge Output
- Universal for USB-C, Micro USB, Lightning, and Fast Charge
- IntelliQ Smart Chip Technology
- International Voltage Compatibility
- World Class Safety Features
- Sleek & Compact Design
- Illuminated USB Ports
- Folding Prongs
- Includes Hybrid USB-C + Micro USB Cable

## **Specifications:**

- AC Input: 100-240V
- Total Output: 5A (25W Max)
- USB-C Output: 5V/3A
- Adaptive Output: 5V/3A, 9V/2A, 12V/1.5A
- Protection: Short Circuit / Overcharge
- 2.75 x 2.25 x 1.125 in. | 3.5 oz.
- Cable Type: Hybrid USB-C + Micro USB
- Cable Length: 4 ft.
- Limited Lifetime Warranty