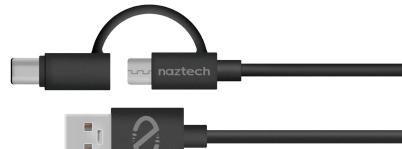

non-Fast Charge devices. Power Heavy Lifestyles Need Flash-Charging Power!



## Features:

- Adaptive Fast Charge Technology
- Powerful 25W/5A Max Output
- Rapid Charge 2 Devices Simultaneously
- 18W Fast Charge Output
- Universal for USB-C, Micro USB, Lightning, and Fast Charge
- IntelliQ Smart Chip Technology
- International Voltage Compatibility
- World Class Safety Features
- Sleek & Compact Design
- Illuminated USB Ports
- Folding Prongs
- Includes Hybrid USB-C + Micro USB Cable

## **Specifications:**

- AC Input: 100-240V
- Total Output: 5A (25W Max)
- USB-C Output: 5V/3A
- Adaptive Output: 5V/3A, 9V/2A, 12V/1.5A
- Protection: Short Circuit / Overcharge
- 2.75 x 2.25 x 1.125 in. | 3.5 oz.
- Cable Type: Hybrid USB-C + Micro USB
- Cable Length: 4 ft.
- Limited Lifetime Warranty







| ltem No. | UPC             | Units pe | r Carton<br>Master | Color | MSRP    |
|----------|-----------------|----------|--------------------|-------|---------|
| 14039    | 6 33755 14039 6 | 6        | 36                 | Black | \$49.99 |
|          |                 |          |                    |       |         |











Hybrid USB-C + Micro USB Cable