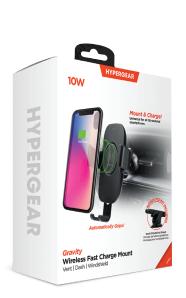

## **Gravity** Wireless Fast Charge Mount

No more constantly plugging and unplugging cables, this wireless charging phone mount makes it easier than ever to charge on the road. Simply slide your phone into the cradle: the phone's weight will automatically pull the arms tight for a secure grip and your phone will immediately start charging. The incredible 10 watt output delivers 2 times the power of a standard charger, cutting down your total charging time by at least an hour! Stay hands-free and fully charged on the road.

## **Features**

- 2-in-1 Design: Wireless Charger & Phone Mount
- Made for Qi-Enabled Devices
- · Works on Vent. Dash & Windshield
- 10W iPhone & Android Wireless Fast Charge
- Hands-free Charging, Navigation, Calls & More
- Automatic Grip Design
- Quick Install & Removal
- Swivel Ball Pivoting Head Technology
- Includes Car Charger & Micro USB Cable

## 10W iPhone & Android **Fast Charge**

Vent Mount

Dash/Windshield Mount

Item No. Color **MSRP** 14110 633755141102 24 Black \$39.99 **p** myhypergear #PowerToPlay **f** myhypergear o myhypergear **y** myhypergear www.**myhypergear**.com