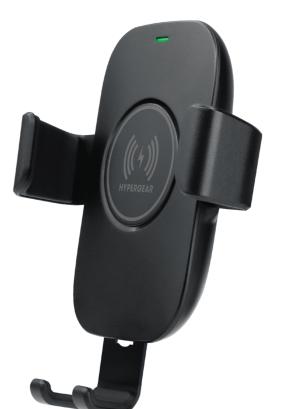

## **Gravity** Wireless Fast Charge Mount

No more constantly plugging and unplugging cables, this wireless charging phone mount makes it easier than ever to charge on the road. Simply slide your phone into the cradle: the phone's weight will automatically pull the arms tight for a secure grip and your phone will immediately start charging. The incredible 10 watt output delivers 2 times the power of a standard charger, cutting down your total charging time by at least an hour! Stay hands-free and fully charged on the road.

## **Features**

- 2-in-1 Design: Wireless Charger & Phone Mount
- Made for Qi-Enabled Devices
- · Works on Vent. Dash & Windshield
- 10W iPhone & Android Wireless Fast Charge
- Hands-free Charging, Navigation, Calls & More
- Automatic Grip Design
- Quick Install & Removal
- Swivel Ball Pivoting Head Technology
- Includes Car Charger & Micro USB Cable