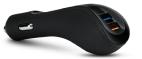

## **Gravity** Wireless Fast Charge Mount

No more constantly plugging and unplugging cables, this wireless charging phone mount makes it easier than ever to charge on the road. Simply slide your phone into the cradle: the phone's weight will automatically pull the arms tight for a secure grip and your phone will immediately start charging. The incredible 10 watt output delivers 2 times the power of a standard charger, cutting down your total charging time by at least an hour! Stay hands-free and fully charged on the road.

## **Features**

- 2-in-1 Design: Wireless Charger & Phone Mount
- Made for Qi-Enabled Devices
- · Works on Vent. Dash & Windshield
- 10W iPhone & Android Wireless Fast Charge
- Hands-free Charging, Navigation, Calls & More
- Automatic Grip Design
- Quick Install & Removal
- Swivel Ball Pivoting Head Technology
- Includes Car Charger & Micro USB Cable