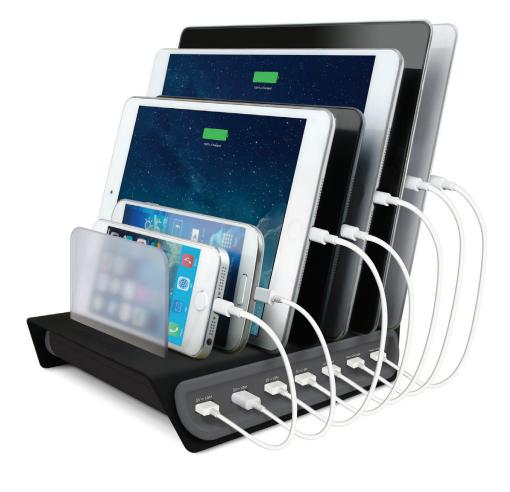

## Adaptive Fast Charge Charge & Store up to 7 Devices

Stop fighting over outlets! Turn any single AC outlet into a 7-port high-speed charging station that can power-up an entire household or office. The incredible 14A output can charge 7 devices simultaneously! Two ports feature cutting-edge Adaptive Fast Charge Technology, so compatible devices can go from drained to 50% full in just 30 minutes! Both ports are universal and can deliver a powerful tablet-friendly 2.4A output to non-Fast Charge devices. With a space-saving design and individual docking stations, your devices stay neatly arranged while charging. Minimize Clutter. Maximize Power!

## Features:

- Powerful 70W/14A Output
- Universal Compatibility
- Charge 7 Devices Simultaneously
- Adaptive Fast Charge Technology
- IntelliQ Smart Chip Technology
- Built-in Transformer
- World Class Safety Features
- LED Charge & Power Indicator
- Individual Docking Stations
- Rubberized Anti-Scratch Finish
- Sleek, Compact & Travel-Friendly