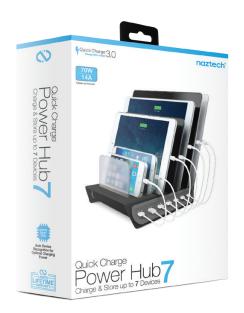

## Quick Charge Charge & Store up to 7 Devices

Stop fighting over outlets! Turn any single AC outlet into a 7-port high-speed charging station that can power-up an entire household or office. The incredible 14A output can charge 7 devices simultaneously! Two ports feature cutting-edge Quick Charge 3.0 Technology, so compatible Qualcomm devices can go from drained to 80% full in just 35 minutes! The adaptive QC ports are universal, delivering a powerful 2.4A output to non-QC devices. With a space-saving design and individual docking stations, your devices stay neatly arranged while charging. Minimize Clutter. Maximize Power!

## Features:

- Powerful 70W/14A Output
- Universal Compatibility
- Charge 7 Devices Simultaneously
- Quick Charge 3.0 Technology
- IntelliQ Smart Chip Technology
- **Built-in Transformer**
- World Class Safety Features
- LED Charge & Power Indicator
- **Individual Docking Stations**
- Rubberized Anti-Scratch Finish
- Sleek, Compact & Travel-Friendly
- Limited Lifetime Warranty