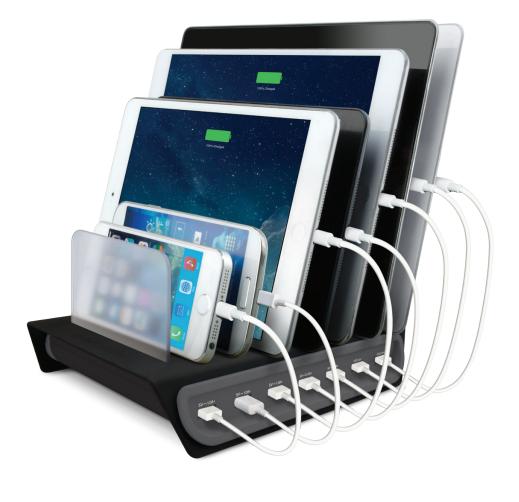

## Quick Charge Charge & Store up to 7 Devices

Stop fighting over outlets! Turn any single AC outlet into a 7-port high-speed charging station that can power-up an entire household or office. The incredible 14A output can charge 7 devices simultaneously! Two ports feature cutting-edge Quick Charge 3.0 Technology, so compatible Qualcomm devices can go from drained to 80% full in just 35 minutes! The adaptive QC ports are universal, delivering a powerful 2.4A output to non-QC devices. With a space-saving design and individual docking stations, your devices stay neatly arranged while charging. Minimize Clutter. Maximize Power!

## Features:

- Powerful 70W/14A Output
- Universal Compatibility
- Charge 7 Devices Simultaneously
- Quick Charge 3.0 Technology
- IntelliQ Smart Chip Technology
- **Built-in Transformer**
- World Class Safety Features
- LED Charge & Power Indicator
- **Individual Docking Stations**
- Rubberized Anti-Scratch Finish
- Sleek, Compact & Travel-Friendly
- Limited Lifetime Warranty