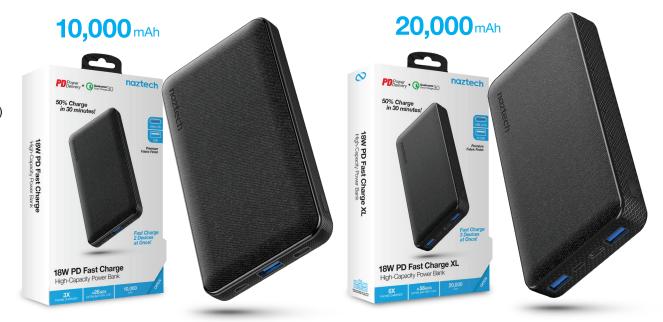

## High-Capacity Power Banks

Spend less time plugged in! Engineered with Power Delivery (PD) and Qualcomm Quick Charge 3.0 technology, this slim portable power bank is the ultimate backup power source for all your mobile devices. Fast charge compatible devices like the latest iPhone and Samsung smartphones from 0 to 50% in just 30 minutes! Available in two sizes, this is perfect for whenever you're away from an outlet or off the grid.

#### **Features**

- High-Capacity
- Charge 2 or 3 Devices Simultaneously
- Power Delivery Technology
- Qualcomm Quick Charge 3.0 Technology
- IntelliQ Smart Chip Technology
- World Class Safety Features
- Grip-Friendly Premium Fabric Finish
- Ultra-Slim & Lightweight

### **Specifications**

- Battery Type: Li-Polymer
- Capacity: 10,000/20,000mAh
- Max Output: 3A (18W Max)
- Micro USB Input: 5V/2A, 9V/2A
- USB-C Input: 5V/3A, 9V/2A
- USB-C Output: 5V/3A, 9V/2A, 12V/1.5A (18W Max)
- Single or Dual QC 3.0 Output: 5V/3A, 9V/2A, 12V/1.5A (18W Max)
- Protection: Short Circuit/Overcharge
- (10,000) 5.4 x 2.8 x 0.6 in | 8 oz
- (20,000) 6.1 x 3 x 0.9 in | 15 oz
- Limited Two Year Warranty