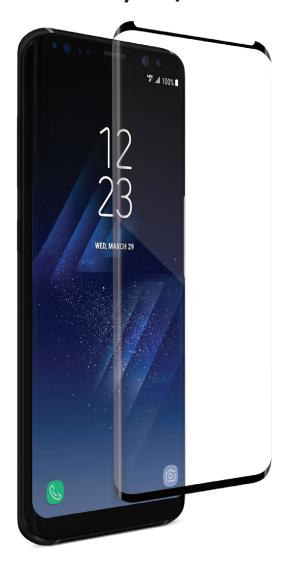

# Premium HD Tempered Glass

Get the ultimate armor for your smartphone! Featuring 9H ultra-thin HD quality Japanese Asahi Glass, Naztech offers maximum protection and durability without the bulk. Unlike most rectangular screen protectors, this tempered glass is actually curved to provide maximum edge-to-edge protection for your phone's Infinity Screen! It's so lightweight that you won't even realize it's there! 6 layers of defense provide maximum drop, impact, scratch, and shatter protection without sacrificing HD clarity or bare-screen touch sensitivity. Let your screen protector take a hit, so your phone won't have to!

#### Features:

- Ultra-Thin Tempered Glass
- Curved Fit
- 3x Stronger Than Film
- 9H Hardness Rating
- 6 Layers of Protection
- Crystal Clear HD Transparency
- **Enhanced Touch Sensitivity**
- **Built-in Shatter Prevention**
- Oleophobic Anti-smudge Coating
- Self-Adhesive Application
- Limited Lifetime Warranty

#### Specifications:

- Material: Premium Asahi Tempered Glass
- Coating: Anti-fingerprint, Anti-Shatter, and Adhesive Silicone
- Surface Hardness: 9H
- Thickness: 0.3mm