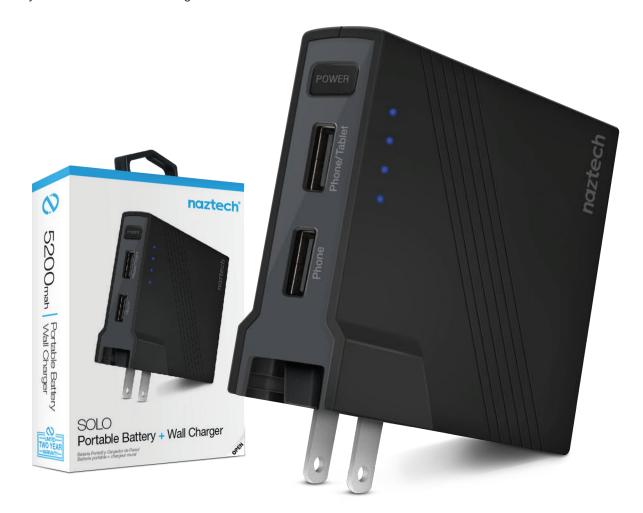

## Power Bank + Wall Charger

Get the reliability of a wall charger with the take-anywhere convenience of a power bank. The SOLO has a 5200mAh capacity, powerful 3.4A output, two USB ports and built-in foldable prongs. It takes high-speed charging to the next level with the ultimate combination of power and portability. Keep your mobile devices running all day long whether you're near an outlet or off the grid!

## **Features**

- Charge 2 Devices Simultaneously
- 17W/3.4A Powerful Output
- International Voltage Compatibility
- IntelliQ Smart Chip Technology
- Rapid 3A Recharge Input
- Pass-Through Charging
- Foldable Prongs
- World-Class Safety Features
- Compact & Lightweight Design
- Rubberized Soft-Touch Finish

## **Specifications**

- Battery Type: Lithium-ion
- Battery Capacity: 5200mAh
- AC Input: 90-240V, 50-60Hz, 5V/3A
- Output: 5V/3.4A Max (2.4A + 1A)
- Protection: Short Circuit/Overcharge
- 3.19 x 2.88 x 1.13 in | 6.5 oz
- Limited Two Year Warranty