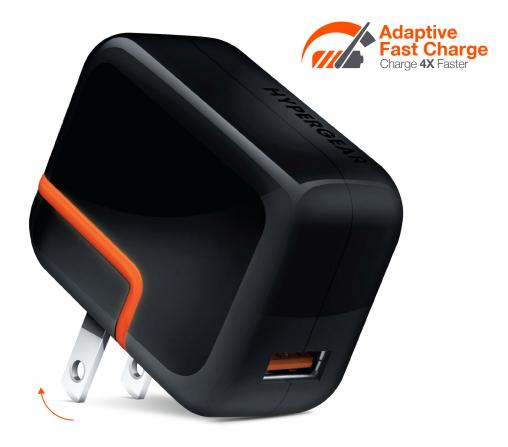

## Adaptive Wall Charger with Hybrid Micro USB+USB-C Cable

This travel-friendly wall charger is engineered with the latest in high-speed charging technology to power up compatible Qualcomm Quick Charge 3.0 devices 4X faster than standard chargers. Just 35 minutes can get your drained battery 80% full! Its power is matched by a sleek glossy black housing, folding prongs, orange LED power indicator, and a removable 4ft charge & sync hybrid cable that features both Micro USB and USB-C connectors. With backwards compatibility for QC 2.0 & 1.0 and a powerful tablet-friendly 2.4A output to non-QC devices, this charger is an ideal solution for all your charging needs.

## **Features**

- Adaptive Fast Charge Technology
- Universal 2.4A Maximum Output
- Tablet Compatible
- Smart Chip Technology
- · Sleek, Low-Profile Design
- Travel-Friendly Foldable Prongs
- 4ft Hybrid Micro USB + USB-C cable
- Made for Android Devices
- Limited One Year Warranty

## **Specifications**

- AC Input: 100~240V
- Adaptive Fast Charge Output: 5V/3A, 9V/2A, 12V/1.5A
- Protection: Short Circuit / Overcharge
- 2.38 x 1.75 x 1.13 in. | 2.5 oz.
- Cable Type: Hybrid Micro USB + USB-C
- · Cable Length: 4 ft.