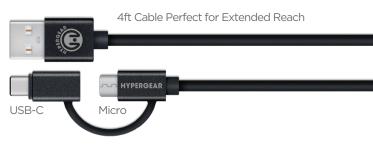

## Adaptive Wall Charger with Hybrid Micro USB+USB-C Cable

This travel-friendly wall charger is engineered with the latest in high-speed charging technology to power up compatible Qualcomm Quick Charge 3.0 devices 4X faster than standard chargers. Just 35 minutes can get your drained battery 80% full! Its power is matched by a sleek glossy black housing, folding prongs, orange LED power indicator, and a removable 4ft charge & sync hybrid cable that features both Micro USB and USB-C connectors. With backwards compatibility for QC 2.0 & 1.0 and a powerful tablet-friendly 2.4A output to non-QC devices, this charger is an ideal solution for all your charging needs.

## **Specifications**

- AC Input: 100~240V
- Adaptive Fast Charge Output: 5V/3A, 9V/2A, 12V/1.5A
- Protection: Short Circuit / Overcharge
- 2.38 x 1.75 x 1.13 in. | 2.5 oz.
- Cable Type: Hybrid Micro USB + USB-C
- · Cable Length: 4 ft.