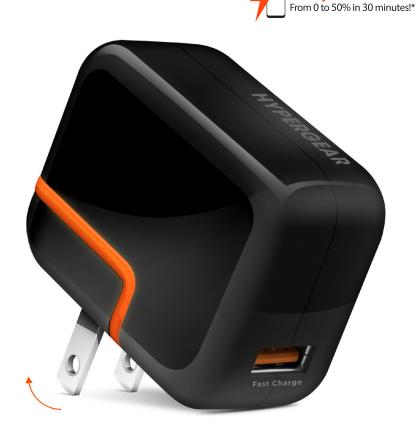

Adaptive Fast Charge

## Adaptive Wall Charger with Hybrid Micro USB + USB-C Cable

This travel-friendly wall charger is engineered with the latest in high-speed charging technology to power up power up compatible devices faster and more efficiently than standard chargers. Go from drained to 50% full in just 30 minutes! Its power is matched by a sleek glossy black housing, folding prongs, orange LED power indicator, and a detachable 4ft charge & sync hybrid cable that features both Micro USB and USB-C connectors. It also delivers a powerful tablet-friendly 2.4A output to non-Fast Charge devices, making it an ideal solution for all your charging needs.

## **Features**

- Adaptive Fast Charge Technology
- 18W Fast Charge Output
- Universal for USB-C, Micro USB, Lightning, and Fast Charge
- International Voltage Compatibility
- Tablet Friendly
- Smart Chip Technology
- · Sleek, Low-Profile Design
- Folding Prongs
- Includes Hybrid USB-C + Micro Cable

## **Specifications**

- AC Input: 100-240V
- Adaptive Output: 5V/3A, 9V/2A, 12V/1.5A
- Protection: Short Circuit / Overcharge
- 2.38 x 1.75 x 1.13 in. | 2.5 oz.
- Cable Type: Hybrid USB-C + Micro USB
- Cable Length: 4 ft.
- · Limited One Year Warranty