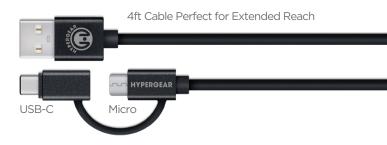

## Adaptive Wall Charger with Hybrid Micro USB + USB-C Cable

This travel-friendly wall charger is engineered with the latest in high-speed charging technology to power up power up compatible devices faster and more efficiently than standard chargers. Go from drained to 50% full in just 30 minutes! Its power is matched by a sleek glossy black housing, folding prongs, orange LED power indicator, and a detachable 4ft charge & sync hybrid cable that features both Micro USB and USB-C connectors. It also delivers a powerful tablet-friendly 2.4A output to non-Fast Charge devices, making it an ideal solution for all your charging needs.

## **Specifications**

- AC Input: 100-240V
- Adaptive Output: 5V/3A, 9V/2A, 12V/1.5A
- Protection: Short Circuit / Overcharge
- 2.38 x 1.75 x 1.13 in. | 2.5 oz.
- Cable Type: Hybrid USB-C + Micro USB
- Cable Length: 4 ft.
- · Limited One Year Warranty