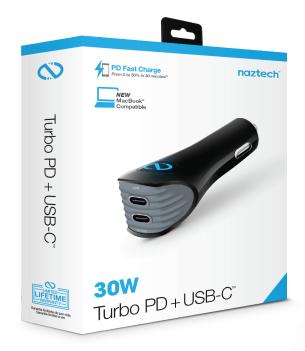

## Turbo 30W USB-C PD + USB-C Car Charger

Need fast charging power on the road for your USB-C gear? The Turbo charger is engineered with a 30W USB-C PD and a 15W USB-C port. With over 9X the power of standard chargers, it is perfect for power-hungry devices and can fast charge the latest iPhone and Samsung Galaxy smartphones from 0 to 50% in just 30 minutes! Now you can enjoy the latest in high-speed technology and always arrive fully charged!

## **Features:**

- Charge 2 Devices Simultaneously
- 45W Total Output
- Dual USB-C Ports
- Power Delivery Technology
- 30W USB-C PD Output
- Compatible with iPhone & Android Fast Charge
- 15W High-Speed USB-C Output
- IntelliQ Smart Chip Technology
- Sleek & Compact Design
- Glossy Black Finish
- LED Power Indicator

## Specifications:

- Input: DC 12V-24V
- Total Output: 45W Max
- USB-C PD: 5V/3A, 9V/3A, 15V/2A (30W Max)
- USB-C: 5V/3A (15W Max)
- Protection: Short Circuit / Overcharge
- 3.3 x 1.3 x 1 in. | 1 oz
- Limited Lifetime Warranty