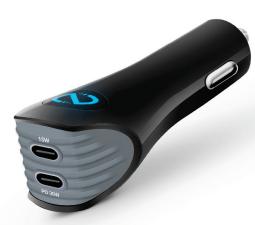

## Turbo 30W USB-C PD + USB-C Car Charger

Need fast charging power on the road for your USB-C gear? The Turbo charger is engineered with a 30W USB-C PD and a 15W USB-C port. With over 9X the power of standard chargers, it is perfect for power-hungry devices and can fast charge the latest iPhone and Samsung Galaxy smartphones from 0 to 50% in just 30 minutes! Now you can enjoy the latest in high-speed technology and always arrive fully charged!

## **Features:**

- Charge 2 Devices Simultaneously
- 45W Total Output
- Dual USB-C Ports
- Power Delivery Technology
- 30W USB-C PD Output
- Compatible with iPhone & Android Fast Charge
- 15W High-Speed USB-C Output
- IntelliQ Smart Chip Technology
- Sleek & Compact Design
- Glossy Black Finish
- LED Power Indicator

## Specifications:

- Input: DC 12V-24V
- Total Output: 45W Max
- USB-C PD: 5V/3A, 9V/3A, 15V/2A (30W Max)
- USB-C: 5V/3A (15W Max)
- Protection: Short Circuit / Overcharge
- 3.3 x 1.3 x 1 in. | 1 oz
- Limited Lifetime Warranty