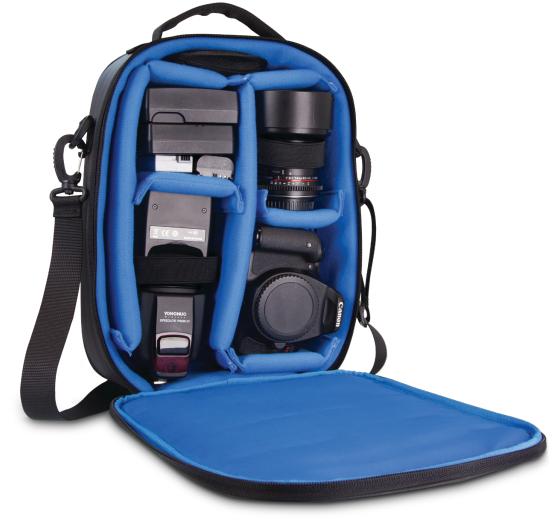

## **Camera Bag**

Backpack Insert

Camera gear is often expensive, so adequate protection is key on the go. This modular backpack insert was designed for the Naztech SmartPack but can also work double-duty as a standalone, shoot-from-the-hip bag thanks to an IPX4 water-resistant nylon exterior and removable shoulder strap. The adjustable padded dividers, elastic straps, and mesh zippered pouch keep you organized, while the blue lining helps enhance visibility of the contents in low-light conditions. Gear up for adventure!

## Features:

- Modular Backpack Insert
- IPX4 Water-Resistant Nylon
- Removable Shoulder Strap
- Adjustable Padded Dividers
- Mesh Zip Accessory Pouch
- 3 Detachable Elastic Straps
- Luggage Grade Zipper
- Stylish, Lightweight Design