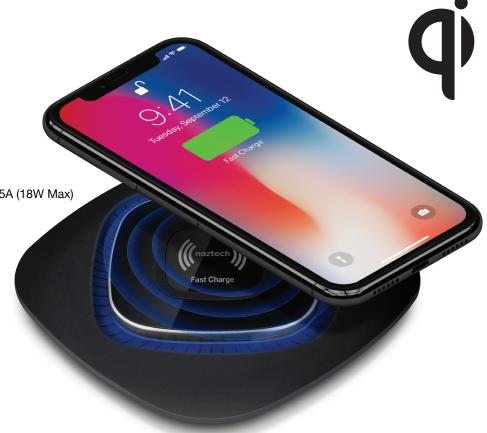

## Wireless Fast Charger

It's time to lose the cables and take your charging experience to the next level. With the Power Pad Wireless Fast Charger, there's no need to struggle with aiming plugs into tiny ports or wrestle with long charging cables. Just drop your Qi-enabled device onto the Pad to start charging on contact! Whether your device is Apple or Android, standard or fast-charge compatible, Naztech's Adaptive Charging Technology instantly delivers up 10 watts of pure power for the fastest wireless charging experience possible. No Wires. No Cables. Just Power.

#### Features:

- Powerful 10W Output
- Wireless Fast Charge Compatible
- Soft Touch Rubber Grips
- Ventilation Ring
- LED Power Indicator
- Includes Fast Charge Wall Adapter
- Limited One Year Warranty