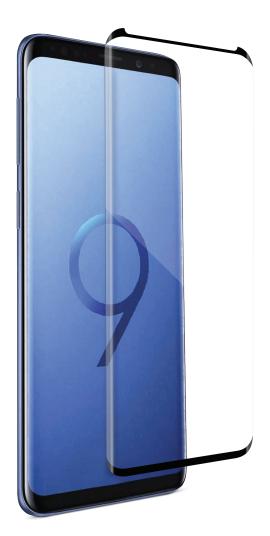

## Premium HD Tempered Glass

Get the ultimate armor for your smartphone! Featuring 9H ultra-thin HD quality Japanese Asahi Glass, Naztech offers maximum protection and durability without the bulk. Unlike most rectangular screen protectors, this tempered glass is actually curved to provide maximum edge-to-edge protection for your phone's Infinity Screen! It's so lightweight that you won't even realize it's there! 6 layers of defense provide maximum drop, impact, scratch, and shatter protection without sacrificing HD clarity or bare-screen touch sensitivity. Let your screen protector take a hit, so your phone won't have to!

## **Specifications:**

- Material: Premium Asahi Tempered Glass
- Coating: Anti-fingerprint, Anti-Shatter,
- and Adhesive SiliconeSurface Hardness: 9H
- Thickness: 0.3mm