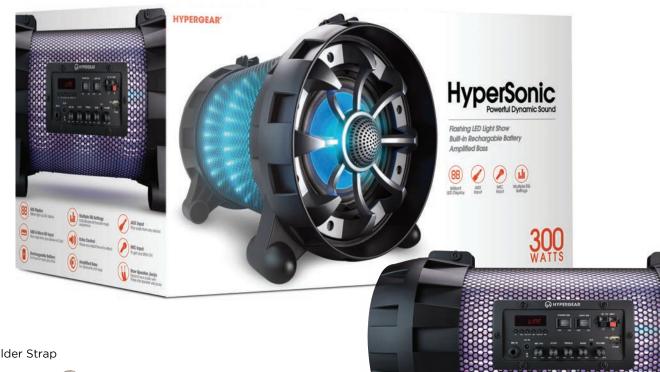

## HyperSonic Powerful Dynamic Sound

300 WATTS

The HyperSonic portable speaker is in a league of its own pairing massive sound with unmistakable looks and an eye-catching multi-colored light show. It sets the bar as one of the loudest speakers in its class. Crafted for true music enthusiasts, it delivers robust well-balanced sound with a deep bass, clear midrange, and extended highs. The analog knobs allow you to fine-tune the controls to your personal preferences while the quitar-influenced strap enables easy and stylish travel. Now charge it up, light it up, crank it up and start Living Loud!

## **Features**

- HD Stereo Sound
- Massive 300W Sound Projection
- Multi-colored LED Light show
- Extended Battery Life
- Microphone Input with Echo Control
- Microphone Priority Function
- Aux-in, Micro SD & USB compatible
- Built-in FM Radio
- Audio File Recording Function
- Eye-Catching Turbine Design

## **Specifications**

- Speaker Output: 300W
- Bluetooth Version: 4.2
- Bluetooth Range: Up to 33ft/10m (unobstructed)
- Play Time: Up to 10 Hours\*
- Charging Time: 5 hrs
- Battery type: Lithium Ion
- 21.3 x 9.8 x 10.6 in | 12.3 lb
- Limited One Year Warranty