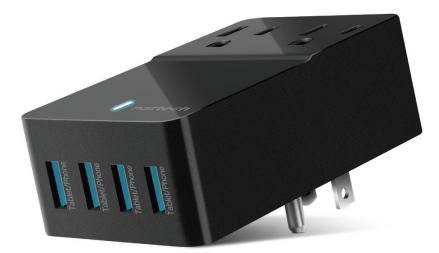

# Fast Multi-Device nar<u>g</u>er"

Always short on outlets? Want more? Transform any single AC wall outlet into a 6-device charging station. With 2 grounded power outlets and 4 high-speed USB ports, this multi-charger makes each outlet do more! It's the perfect solution to get maximum power from every room in your home or office. The wall-mount design is a space-saver and the low profile makes it easy to fit in tight spots.

#### **Features:**

- Universal Compatibility
- Charge 6 Devices Simultaneously
- 2 Grounded AC Outlets
- 4 High-Speed USB Ports
- Powerful 6A USB Output
- IntelliQ Smart Chip Technology
- World Class Safety Features
- LED Power Indicator
- Sleek, Compact & Travel-Friendly

#### Specifications:

- Current Tap Rating: 125V~60Hz, 10A, 1250W
  AC Input: 100~240V, 50-60Hz, 0.7A
- USB Output: 5V/2.4A each (6A max)
- Protection: Short Circuit / Overcharge
- 3.5 x 2.25 x 1.5 in | 5.4 oz
- Limited Lifetime Warranty