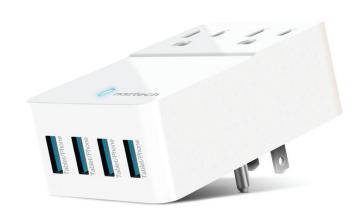

# Fast Multi-Device nar<u>g</u>er"

Always short on outlets? Want more? Transform any single AC wall outlet into a 6-device charging station. With 2 grounded power outlets and 4 high-speed USB ports, this multi-charger makes each outlet do more! It's the perfect solution to get maximum power from every room in your home or office. The wall-mount design is a space-saver and the low profile makes it easy to fit in tight spots.

#### **Features:**

- Universal Compatibility
- Charge 6 Devices Simultaneously
- 2 Grounded AC Outlets
- 4 High-Speed USB Ports
- Powerful 6A USB Output
- IntelliQ Smart Chip Technology
- World Class Safety Features
- LED Power Indicator
- Sleek, Compact & Travel-Friendly

#### Specifications:

- Current Tap Rating: 125V~60Hz, 10A, 1250W
  AC Input: 100~240V, 50-60Hz, 0.7A
- USB Output: 5V/2.4A each (6A max)
- Protection: Short Circuit / Overcharge
- 3.5 x 2.25 x 1.5 in | 5.4 oz
- Limited Lifetime Warranty

### Package Contents:

Multi-Device Charger

\*USB Charging Cables are NOT Included

| ltem No.               | UPC                 | Units pe | r Carton<br>Master | Color          | MSRP            |
|------------------------|---------------------|----------|--------------------|----------------|-----------------|
| 14595                  | 6 33755 14595 7     | 6        | 36                 | Black          | 39.99           |
| 14164                  | 6 33755 14164 5     | 6        | 36                 | White          | 39.99           |
| #motivatedbyinnovation | f NAZTECH O NAZTECH |          |                    | CHTECHNOLOGIES | www.naztech.com |