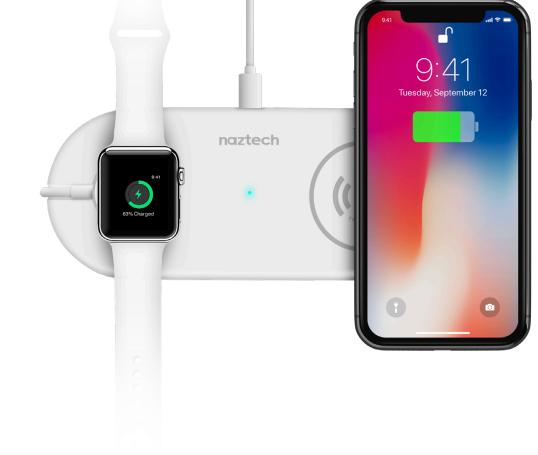

## Power Pad Duo

This 2-in-1 desktop solution from Naztech lets you wirelessly charge both devices simultaneously from a single wall outlet! No more cluttered tables, searching for the right charger or plugging and unplugging charging cables! The Power Pad Duo takes the convenience of wireless charging and doubles it by giving you two wireless chargers in one slim and sleek unit. Just place your Qi-enabled devices onto the pad to immediately start charging! Two devices, one charger, one outlet- Charging Made Simple.

## **Features:**

- Made for Qi-Enabled Devices
- Adaptive Charging Technology
- 7.5W iPhone & 10W Android Fast Charge Compatible
- Ultra-Slim & Compact
- For Use with an Existing Apple Watch Charging Cable
- Integrated Cable Routing
- LED Wireless Power Indicator
- Includes Fast Charge Wall Adapter & USB-C Cable
- Limited One Year Warranty