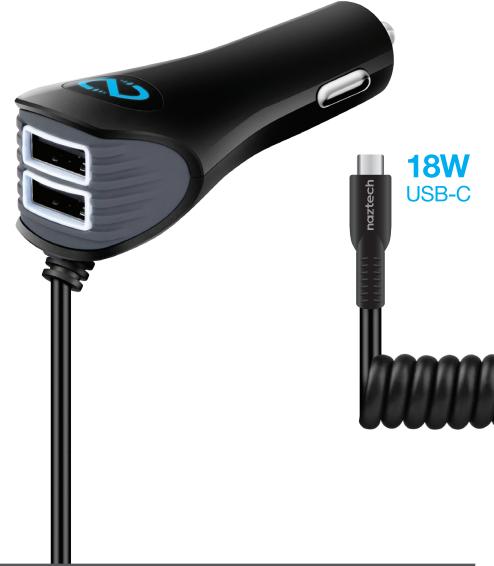

## Corded TRiO **USB-C Adaptive Fast Charger**

Need fast charging power on the road? The USB-C TRiO converts your vehicle's single outlet into a powerhouse that will keep all your devices charged while traveling. Simultaneously fast charge 3 devices at once! The built-in USB-C Adaptive Fast Charge cable can provide an incredible 18W to compatible devices while 2 additional USB ports offer 2.4A of high-speed power to charge any additional mobile devices. It's a must-have charging solution for multi-device users.

## Features:

- Powerful 5.4A Output
- Charge 3 Devices Simultaneously
- Dedicated 18W USB-C Cable
- Adaptive Fast Charge Technology
- Universal for USB-C, Micro USB, Lightning, and Fast Charge
- IntelliQ Smart Chip Technology
- Illuminated USB Ports
- LED Power Indicator
- World Class Safety Features
- Durable Construction
- Glossy Black Finish

## Specifications:

- Input: DC 12V-24V
- Output: 30W/5.4A Max
- Adaptive Output: 5V/3A, 9V/2A, 12V/1.5A (18W Max)
- USB Output: 5V/2.4A shared or 1.2A+1.2A
- Protection: Short Circuit / Overcharge
- · Cable Length: 8ft Coiled
- Cable Gauge: 4.0mm
- Limited Lifetime Warranty