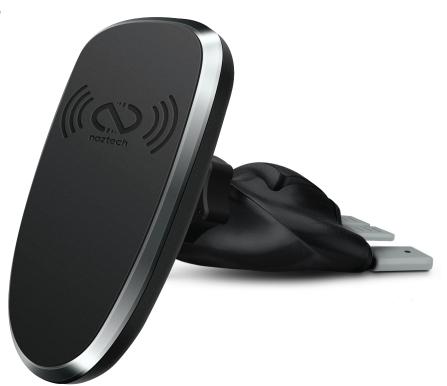

## *Wireless Charge* MagBuddy<sup>®</sup>cd slot

Combining the effectiveness of the award-winning MagBuddy Mount Collection with the latest Qi wireless charging technology, the MagBuddy Wireless Charge allows you to mount and charge on contact. Just hover your Qi-enabled device near the charging base and feel the powerful magnetic force latch on! Whether your device is Apple or Android, Standard or Fast-charge compatible, Naztech's Adaptive Wireless Charging Technology instantly delivers up to 10 watts of pure power for the fastest wireless charging experience possible. The MagBuddy Wireless Charge CD Slot mount lets you Go Hands-Free and Stay Fully Powered.

## **Features:**

- 100% Safe Powerful Neodymium Magnets
- Made for Qi-Enabled Devices
- Adaptive Wireless Charging Technology
- 7.5W/10W iPhone & Android Fast Charge Compatible
- Quick Install & Removal
- Compact & Cradle-free
- Designed for Front Loading CD Player Slots
- Scratch-free Rubberized Grips
- Swivel Ball Pivoting Head Technology
- Hands-free Calls, Music, & More
- Includes Adaptive Fast Car Charger & USB-C Cable