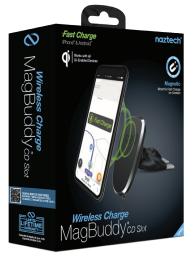

## *Wireless Charge* MagBuddy<sup>®</sup>cd slot

Combining the effectiveness of the award-winning MagBuddy Mount Collection with the latest Qi wireless charging technology, the MagBuddy Wireless Charge allows you to mount and charge on contact. Just hover your Qi-enabled device near the charging base and feel the powerful magnetic force latch on! Whether your device is Apple or Android, Standard or Fast-charge compatible, Naztech's Adaptive Wireless Charging Technology instantly delivers up to 10 watts of pure power for the fastest wireless charging experience possible. The MagBuddy Wireless Charge CD Slot mount lets you Go Hands-Free and Stay Fully Powered.

## **Features:**

- 100% Safe Powerful Neodymium Magnets
- Made for Qi-Enabled Devices
- Adaptive Wireless Charging Technology
- 7.5W/10W iPhone & Android Fast Charge Compatible
- Quick Install & Removal
- Compact & Cradle-free
- Designed for Front Loading CD Player Slots
- Scratch-free Rubberized Grips
- Swivel Ball Pivoting Head Technology
- Hands-free Calls, Music, & More
- Includes Adaptive Fast Car Charger & USB-C Cable