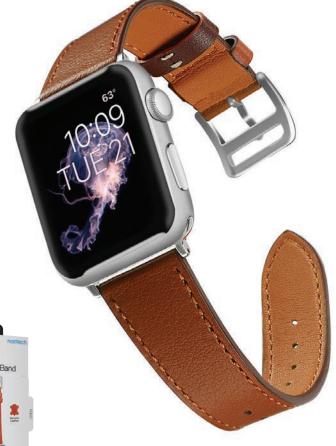

## Leather Band for Apple Watch®

The leather band accents your Apple Watch with a fresh take on a classic look. Crafted from genuine leather with custom stainless steel hardware and a sturdy buckle closure, this strap will stand the test of time and age beautifully with a look and fit that is uniquely yours. Available in a range of colors, these easily interchangeable bands can mix and match to express your personal style.

## **Features**

- For Apple Watch® Series 1/2/3/4
- Genuine Leather
- Comfortable & Fully Adjustable
- Stainless Steel Hardware
- Buckle Closure
- Available in 38/40mm & 42/44mm