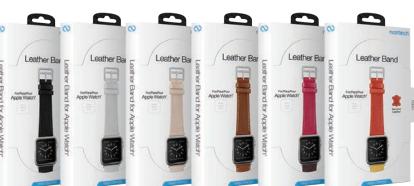

## Leather Band for Apple Watch®

The leather band accents your Apple Watch with a fresh take on a classic look. Crafted from genuine leather with custom stainless steel hardware and a sturdy buckle closure, this strap will stand the test of time and age beautifully with a look and fit that is uniquely yours. Available in a range of colors, these easily interchangeable bands can mix and match to express your personal style.

## **Specifications**

· Materials: Leather, Stainless Steel

| ltem No. | UPC          | Units pe | r Carton<br>Master | Color         | Size    | MSRP    |
|----------|--------------|----------|--------------------|---------------|---------|---------|
| 15075    | 633755150753 | 6        | 72                 | Black         | 38/40mm | \$39.99 |
| 15076    | 633755150760 | 6        | 72                 | Brown         | 38/40mm | \$39.99 |
| 15081    | 633755150814 | 6        | 72                 | White         | 38/40mm | \$39.99 |
| 15082    | 633755150821 | 6        | 72                 | Beige         | 38/40mm | \$39.99 |
| 15085    | 633755150852 | 6        | 72                 | White         | 42/44mm | \$39.99 |
| 15086    | 633755150869 | 6        | 72                 | Beige         | 42/44mm | \$39.99 |
| 15087    | 633755150876 | 6        | 72                 | Black         | 42/44mm | \$39.99 |
| 15088    | 633755150883 | 6        | 72                 | Brown         | 42/44mm | \$39.99 |
| 15089    | 633755150890 | 6        | 72                 | Yellow/Red    | 42/44mm | \$34.99 |
| 15090    | 633755250906 | 6        | 72                 | Pink/Burgundy | 42/44mm | \$34.99 |