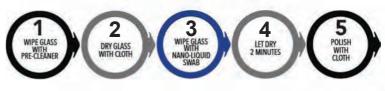

For more information Contact Hypercel Corporation at sales@hypercel.com US Authorized Distributor, www.hypercel.com

(800) 30-HYPER





## HOW TO APPLY 5 EASY STEPS AS EASY AS WIPE-ON, WIPE-OFF! -





## **ADVANTAGES**

- · Repels water
- · Rain beads and rolls right off
- · Reduces wiper friction
- · Keeps glass free from stains
- · Increases visibility
- · Prevents Stains
- · Frost and snow will not stick
- · Lasts up to 1 year
- Forms an invisible layer of protection
- · Anti-Scratch

## **IMPROVES VISIBILITY**

RAIN BEADS AND ROLLS RIGHT OFF! REPELS WATER REDUCES WIPER FRICTION • KEEPS GLASS FREE FROM STAINS

SGS