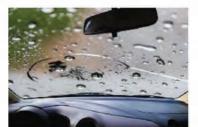

## **ADVANTAGES**

- · Repels water
- · Rain beads and rolls right off
- · Reduces wiper friction
- · Keeps glass free from stains
- · Increases visibility
- · Prevents Stains
- · Frost and snow will not stick
- · Lasts up to 1 year
- Forms an invisible layer of protection
- · Anti-Scratch

## **IMPROVES VISIBILITY**

RAIN BEADS AND ROLLS RIGHT OFF! REPELS WATER REDUCES WIPER FRICTION • KEEPS GLASS FREE FROM STAINS

SGS