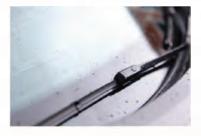

## **IMPROVES VISIBILITY**

RAIN BEADS AND ROLLS RIGHT OFF! REPELS WATER REDUCES WIPER FRICTION • KEEPS GLASS FREE FROM STAINS

SGS