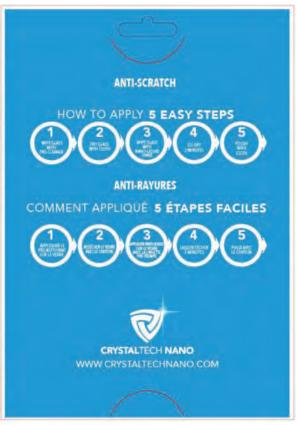

For more information Contact Hypercel Corporation at sales@hypercel.com US Authorized Distributor, www.hypercel.com

(800) 30-HYPER





## HOW TO APPLY 5 EASY STEPS AS EASY AS WIPE-ON, WIPE-OFF! -





## **ADVANTAGES**

- · Repels water
- · Rain beads and rolls right off
- · Reduces wiper friction
- · Keeps glass free from stains
- · Increases visibility
- · Prevents Stains
- · Frost and snow will not stick
- · Lasts up to 1 year
- Forms an invisible layer of protection
- · Anti-Scratch

## **IMPROVES VISIBILITY**

RAIN BEADS AND ROLLS RIGHT OFF! REPELS WATER REDUCES WIPER FRICTION • KEEPS GLASS FREE FROM STAINS

SGS