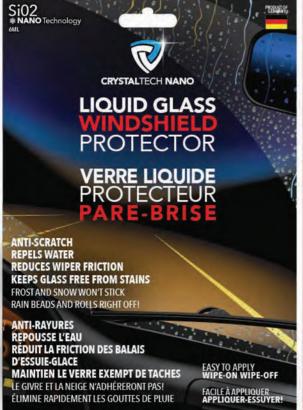

## **ADVANTAGES**

- · Repels water
- · Rain beads and rolls right off
- · Reduces wiper friction
- · Keeps glass free from stains
- · Increases visibility
- · Prevents Stains
- · Frost and snow will not stick
- · Lasts up to 1 year
- Forms an invisible layer of protection
- · Anti-Scratch

## **IMPROVES VISIBILITY**

RAIN BEADS AND ROLLS RIGHT OFF! REPELS WATER REDUCES WIPER FRICTION • KEEPS GLASS FREE FROM STAINS

SGS