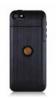

## Magnetyze Wireless Car Stand & Charger

**Includes DC Charger with USB Port** 

The Magnetyze Car Charger provides a sturdy base to charge and use your phone in the car. Once your phone is outfitted with the Magnetyze case (sold separately) the integrated magnetic connector attaches to the Magnetyze Car Charger for instant full speed charging.

## **Special Features:**

- Full speed cordless charging
- Attches firmly to your car's windshield, dashboard or console
- 360 degree rotation for viewing from any angle (great for GPS apps)
- Attach and detach magnetically grab and go
- Built-in USB port works with all Magnetyze cases