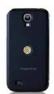

## Magnetyze Wireless Car Stand & Charger

**Includes DC Charger with USB Port** 

The Magnetyze Car Charger provides a sturdy base to charge and use your phone in the car. Once your phone is outfitted with the Magnetyze case (sold separately) the integrated magnetic connector attaches to the Magnetyze Car Charger for instant full speed charging.

## **Special Features:**

- Full speed cordless charging
- Attches firmly to your car's windshield, dashboard or console
- 360 degree rotation for viewing from any angle (great for GPS apps)
- Attach and detach magnetically grab and go
- Built-in USB port works with all Magnetyze cases