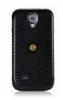

## Magnetyze Wireless Car Stand & Charger

**Includes DC Charger with USB Port** 

The Magnetyze Car Charger provides a sturdy base to charge and use your phone in the car. Once your phone is outfitted with the Magnetyze case (sold separately) the integrated magnetic connector attaches to the Magnetyze Car Charger for instant full speed charging.

## **Special Features:**

- Full speed cordless charging
- Attches firmly to your car's windshield, dashboard or console
- 360 degree rotation for viewing from any angle (great for GPS apps)
- Attach and detach magnetically grab and go
- Built-in USB port works with all Magnetyze cases