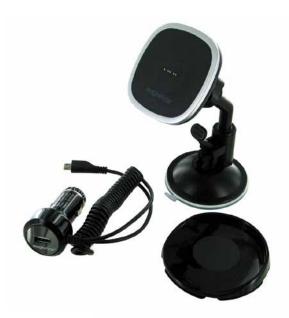

## Magnetyze Wireless Car Stand & Charger

**Includes DC Charger with USB Port** 

The Magnetyze Car Charger provides a sturdy base to charge and use your phone in the car. Once your phone is outfitted with the Magnetyze case (sold separately) the integrated magnetic connector attaches to the Magnetyze Car Charger for instant full speed charging.

## **Special Features:**

- Full speed cordless charging
- Attches firmly to your car's windshield, dashboard or console
- 360 degree rotation for viewing from any angle (great for GPS apps)
- Attach and detach magnetically grab and go
- Built-in USB port works with all Magnetyze cases

## **Specifications:**

- Input: 12-24V, 1.2A
- Output 1: 5V 1A
- Output 2: 5V 1A

| Item No. | Compatibility   | Color | MSRP    |
|----------|-----------------|-------|---------|
| MG-DCUBL | Magnetyze Cases | Black | \$59.99 |