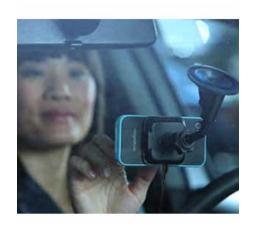

## Magnetyze Wireless Car Stand & Charger

**Includes DC Charger with USB Port** 

The Magnetyze Car Charger provides a sturdy base to charge and use your phone in the car. Once your phone is outfitted with the Magnetyze case (sold separately) the integrated magnetic connector attaches to the Magnetyze Car Charger for instant full speed charging.

Rotate your phone 360 degrees to horizontal or vertical alignment so you can continue charging while you use GPS or make hands-free calls. The DC outlet plug has a USB port so you can charge an additional USB-powered device while your phone is charging.