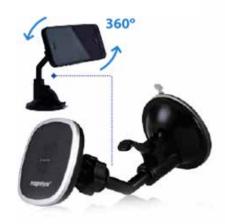

Rotate your phone 360 degrees to horizontal or vertical alignment so you can continue charging while you use GPS or make hands-free calls. The DC outlet plug has a USB port so you can charge an additional USB-powered device while your phone is charging.

## Rotates 360 Degrees

## **Special Features:**

- Full speed cordless charging
- Attches firmly to your car's windshield, dashboard or console
- 360 degree rotation for viewing from any angle (great for GPS apps)
- Attach and detach magnetically grab and go
- Built-in USB port works with all Magnetyze cases