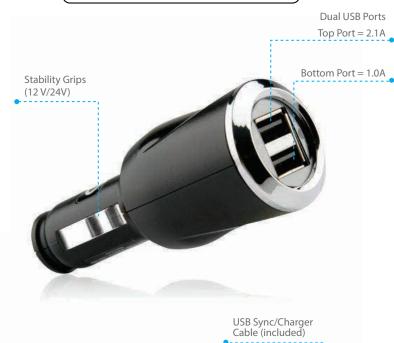

## **Dual USB Charger**

Includes Charge/Sync Cable

The **Naztech Gemini** was engineered to charge up to two devices simultaneously by providing dual USB ports. Just plug in and charge from your car's 12V power outlet and enjoy endless device usage.

## **Features**

- Rapid Charge From Any Car
- Crystal Blue LED
- Low Profile Design

o o

₫

## **Specifications**

• Input: 12-24V • Output: 5.2V

• Power: 3.1A

• Cable Length: 3.3'

• Cable Gauge: 3.5mm

 Protection: Short Circuit/ Overcharge

| Item No. | UPC             | Color | MSRP    |
|----------|-----------------|-------|---------|
| 10749    | 6 33755 10749 8 | Black | \$39.99 |