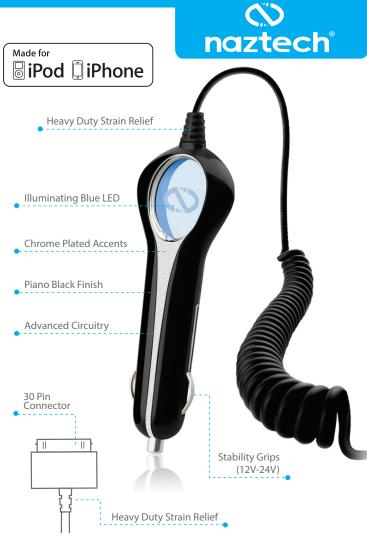

## **Rapid Car Charger**

Stay Charged in Style

The **Naztech Phantom** is the ultimate hybrid of high-end performance and quality design. Charge your phone twice as fast utilizing the Phantom's innovative technology and unmatched reliability.

## **Features**

- Lightning Quick Charge
- Piano Black Finish
- Illuminating Blue LED

## **Specifications**

• Input: 12-24V

• Output: 4.7-5.2V

· Cable Length: 9 feet • Cable Gauge: 3.5mm

• Power: 1000mA

 Protection: Short Circuit / Overcharge

| ltem No. | UPC             | Color | MSRP    |
|----------|-----------------|-------|---------|
| 11434    | 6 33755 11434 2 | Black | \$24.99 |
| 11510    | 6 33755 11510 3 | White | \$24.99 |