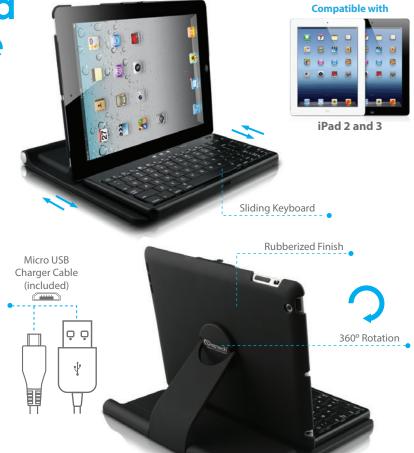

## All-in-One Wireless Keyboard & Protective Case

The **Naztech All-in-One Bluetooth Keyboard with Case** is a 360-degree rotating stand/case that allows you to view your movies, pictures and videos in landscape or portrait view. As an added feature, the slider keyboard allows you to type at your preference. The stylish soft touch rubber finish provides a secure and comfortable grip as well as excellent protection from any scratches or bumps. The Naztech All-in-One Bluetooth Keyboard is the perfect companion for any environment.

## **Features**

- Soft Touch Rubberized Finish
- 360° Rotation for Portrait and Landscape Viewing
- Sliding Keyboard for Extra Comfort
- Rechargeable Battery
- USB Charging Cable (Included)