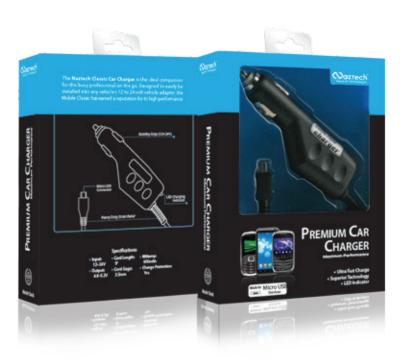

## **Premium Car Charger**

naztech

**Maximum Performance** 

The **Naztech Classic Car Charger** is the ideal companion for the busy professional on the go. Designed to easily be installed into any vehicle's 12 to 24 volt vehicle adapter, the Mobile Classic has earned a reputation for its high performance.

## **Special Features**

- Ultra Fast Charge
- Superior Technology
- LED Indicator

**Specifications** • Input: 12-24V

• Output: 4.8-5.2V

• Power: 600mA

· Cable Length: 8.8 feet

• Cable Gauge: 3.5 mm

 Protection: Short Circuit/ Overcharge