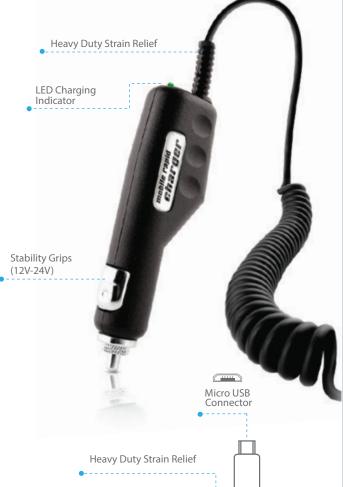

## **Premium Car Charger**

naztech

**Maximum Performance** 

The **Naztech Classic Car Charger** is the ideal companion for the busy professional on the go. Designed to easily be installed into any vehicle's 12 to 24 volt vehicle adapter, the Mobile Classic has earned a reputation for its high performance.

## **Special Features**

- Ultra Fast Charge
- Superior Technology
- LED Indicator

**Specifications** • Input: 12-24V

• Output: 4.8-5.2V

• Power: 600mA

· Cable Length: 8.8 feet

• Cable Gauge: 3.5 mm

 Protection: Short Circuit/ Overcharge