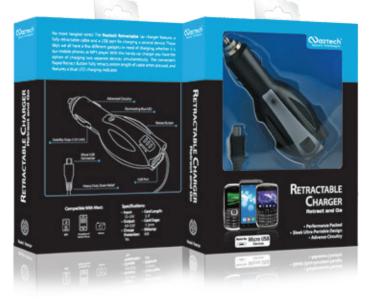

## **Retractable Charger**

Retract and Go

The No more tangled wires! **Naztech retractable** car charger features a fully retractable cable and a USB port for charging a second device. These days we all have a few different gadgets in need of charging, whether it is our mobile or MP3 player. With this handy car charger you have the option of charging two separate devices simultaneously. The convenient Rapid Retract Button fully retracts entire length of cable when pressed, and features a blue LED charging indicator.

## **Special Features**

- Performance Packed
- Sleek Ultra-Portable Design
- Advanced Circuitry

Made for Micro USB

## 

• Input: 12-24V

Advanced Circuitry

- Output: 4.9-5.3V
- Power: 600mA
- Cable Length: 2.5'
- Cable Gauge: 1.3mm
- Protection: Short Circuit /
  Overcharge

| ltem No. | UPC             | Color | MSRP    |
|----------|-----------------|-------|---------|
| 11788    | 6 33755 11788 6 | Black | \$34.99 |