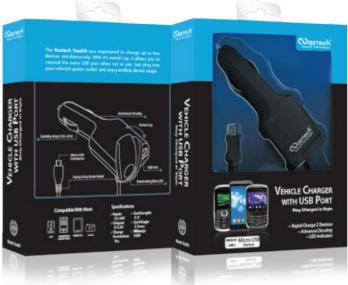

## **Vehicle Charger** with USB Port

Stay Charged in Style

The **Naztech Stealth** was engineered to change up to two devices simultaneously. With it's swivel cap, it allows you to conceal the extra USB port when not in use. Just plug into your vehicle's power outlet and enjoy endless device usage.

**Special Features** 

- Rapid Charge 2 Devices
- Advanced Circuitry
- LED Indicator

Stability Grips (12 V/24V)

## **Specifications**

Strain Relief

• Input: 12-24V • Output: 5-5.5V • Power: 1000mA • Cable Length: 8'

• Cable Gauge: 3.5mm Protection: Short Circuit /

Overcharge

| ltem No. | UPC             | Color | MSRP    |
|----------|-----------------|-------|---------|
| 11820    | 6 33755 11820 3 | Black | \$39.99 |