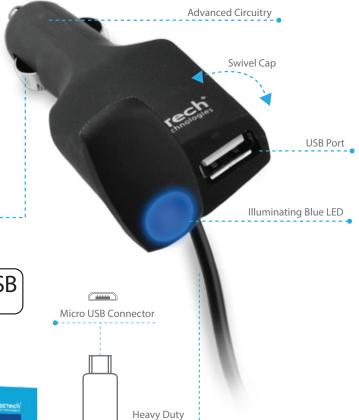

## **Vehicle Charger** with USB Port

Stay Charged in Style

The **Naztech Stealth** was engineered to change up to two devices simultaneously. With it's swivel cap, it allows you to conceal the extra USB port when not in use. Just plug into your vehicle's power outlet and enjoy endless device usage.

**Special Features** 

- Rapid Charge 2 Devices
- Advanced Circuitry
- LED Indicator

Stability Grips (12 V/24V)