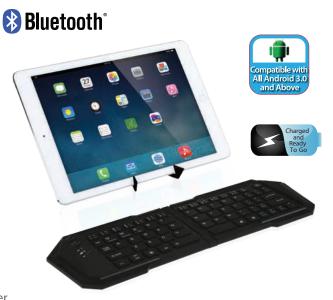

## Foldable Keyboard

iOS & Android Compatible

The Naztech N1500 Wireless Bluetooth Folding Keyboard will quickly become that essential accessory for your favorite Bluetooth-enabled tablet, PC, or smartphone. In an ultra-portable design that's conveniently compact, it features a fabulously foldable construction which handily fits right into your pocket, stability-sustaining mini travel stand, and scissor-swtich keys for nimble typing dexterity. It also sports a built-in rechargeable lithium battery to endure upwards of 22 hours per charge for long trips!

## **Features**

- Quiet Scissor-Switch Keys
- Rechargeable Li-ion Battery
- Rubberized Non-slip Grip
- Folds in Half
- Magnetic Closure
- Included Built-in Stand
- Bluetooth & Battery LED Indicators
- Caps Lock Indicator

## **Specifications**

- Bluetooth Version: 3.0
- Battery Type: Lithium Polymer
- Working Distance: 10m (32 ft)
- Charging Time: Up to 2-3 Hours
- Dimensions:
- 12.75" L x 4-1/4" W x 3/8" H
- Charging Current: 100mA