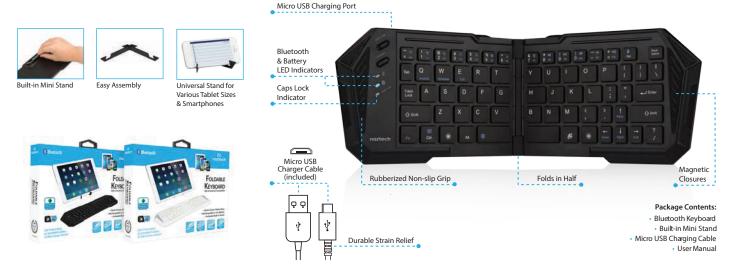

## **Features**

- Quiet Scissor-Switch Keys
- Rechargeable Li-ion Battery
- Rubberized Non-slip Grip
- Folds in Half
- Magnetic Closure
- Included Built-in Stand
- Bluetooth & Battery LED Indicators
- Caps Lock Indicator