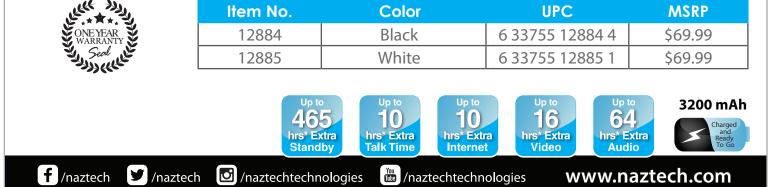

## **Specifications**

- Capacity: 3200mAh
- Input: 5V
- Output: 5V
- Protection: Short Circuit/Overcharge
- Dimensions: 77mm x 154mm x 16mm
- Weight: Approximately 100g