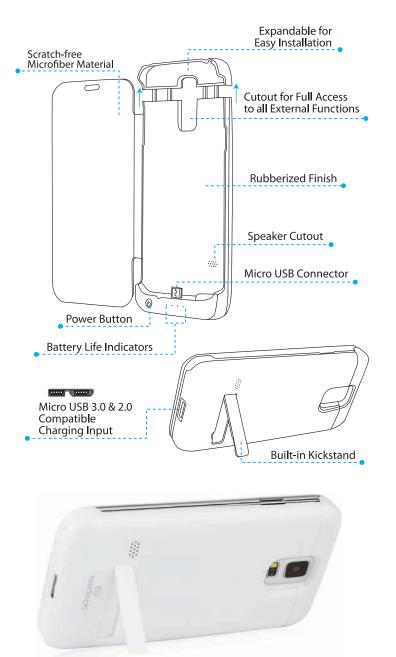

## **Power & Protection**

The Naztech Power Case for Samsung Galaxy S5 sports a built-in battery that nearly doubles the usage of your device. Now you can enjoy your phone for voice, music, video, games and business applications with extended, stable power. Featuring a low profile and slim design, you will forget you are carrying protection and extra power on the go.

## **Features**

- Built-in Kickstand
- Extends Battery Life
- LED Battery Indicators
- Slim Profile

## **Specifications**

- Capacity: 3200mAh
- Input: 5V
- Output: 5V
- Protection: Short Circuit/Overcharge
- Dimensions: 77mm x 154mm x 16mm
- Weight: Approximately 100g