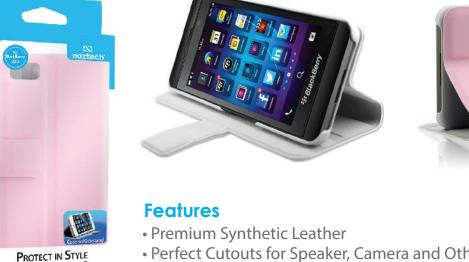

The Naztech Katch Case is designed with a built-in kickstand and a durable exterior to protect your BlackBerry Z10, while its soft interior safeguards your screen and keeps it free of dust, scratches and dings. The magnetic flip lets you hold the phone securely, while perfect cutouts give you access to all external buttons and features.

Dress your Z10 with the Naztech Katch Case and engage in both style and protection.

Built-in Kickstand

Cutouts for Speaker, Camera and Other Ports

Perfect Cutouts for Speaker, Camera and Other Ports

Built-in Kickstand