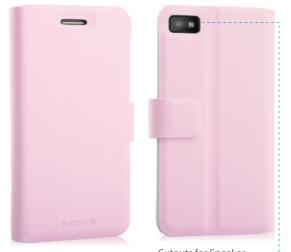

## **Katch Case**

For BlackBerry Z10

And a set News

Ô

Combining luxury with ultimate protection, the Naztech Katch Case encompasses true modernist style with its sleek design, sure to make all your friends envious.

The Naztech Katch Case is designed with a built-in kickstand and a durable exterior to protect your BlackBerry Z10, while its soft interior safeguards your screen and keeps it free of dust, scratches and dings. The magnetic flip lets you hold the phone securely, while perfect cutouts give you access to all external buttons and features.

Dress your Z10 with the Naztech Katch Case and engage in both style and protection.

Built-in Kickstand

Cutouts for Speaker, Camera and Other Ports

Perfect Cutouts for Speaker, Camera and Other Ports

Built-in Kickstand