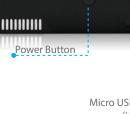

## Compatible with the new iPad (3rd Gen) and iPad 2

naztech

Removable Top Cover

Cutouts for Full Access to all External Functions

Made for **iPad**  Soft-touch Rubberized Finish

Battery Life

Indicators

100% 50%

25%

Micro USB Charger Cable

Micro USB Charging Input