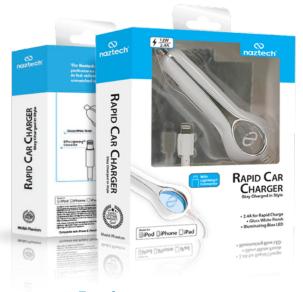

## **Rapid Car Charger**

Stay Charged in Style

Blisteringly fast and stylishly sleek, the Naztech Phantom Lightning 8-pin Charger is the ultimate hybrid of high-end performance and quality design. With the ability to provide a lightning-quick charge for your mobile phone, the Phantom is a powerful charger. Sporting an attractive glossy white finish with chrome accents, it also features a blue LED that illuminates through a laser-etched Naztech logo when charging. Available for most mobile phones, the Phantom offers the finest in utility and fashion for the modern professional on the go.

## **Features**

- Lightning Quick Charge
- Glossy White Finish
- Illuminating Blue LED