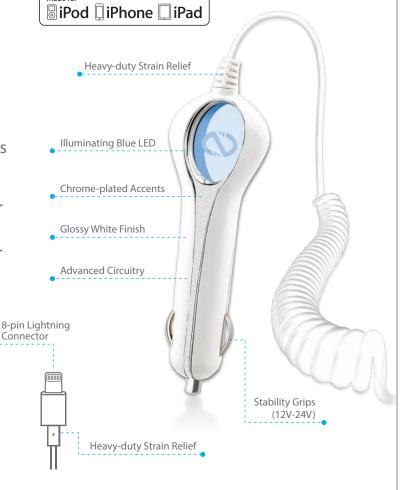

## **Rapid Car Charger**

Stay Charged in Style

Blisteringly fast and stylishly sleek, the Naztech Phantom Lightning 8-pin Charger is the ultimate hybrid of high-end performance and quality design. With the ability to provide a lightning-quick charge for your mobile phone, the Phantom is a powerful charger. Sporting an attractive glossy white finish with chrome accents, it also features a blue LED that illuminates through a laser-etched Naztech logo when charging. Available for most mobile phones, the Phantom offers the finest in utility and fashion for the modern professional on the go.

## **Features**

- Lightning Quick Charge
- Glossy White Finish
- Illuminating Blue LED

## **Specifications**

• Input: 12-24V • Output: 4.7-5.2V Power: 2400mA

· Cable Length: 9.5 feet • Cable Gauge: 3.5mm

Protection: Short Circuit/Overcharge

· Certification: CE, MFI

| ltem No. | UPC             | Color | MSRP    |
|----------|-----------------|-------|---------|
| 12202    | 6 33755 12202 6 | White | \$29.99 |