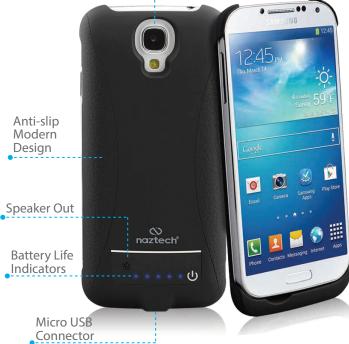

## **Features**

- Slim Profile
- Extends Battery Life
- LED Battery Indicators
- Non-slip Grip Design