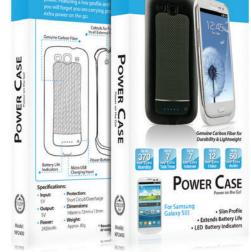

## naztech **Power Case** Power on the Go! 2400mAH of Power! The Naztech Power Case for Samsung **Compatible with** Samsung GALAXY 5 III 19300 S III sports a built-in battery which nearly doubles the usage of your device. Now you can enjoy your phone for voice, Cutouts for Full Access to all External Features music, video, games and business applications with extended, stable power. Featuring a low profile and slim design, you will ... forget you are carrying protection and extra power on the go. **Features** Slim Profile • Extends Battery Life • LED Battery Indicators Genuine Carbon Fiber for Durability & Lightweight FC (E () naztech

## **Specifications**

- Input: 5V
- Output: 5V
- Power:
- 2400mAh

## Protection:

Battery Life Indicators

Short Circuit/OVercharge

Micro USB Charging Input

- Dimension:
  - 146mm x 72mm x13mm
  - Weight:
  - Approx. 80g

| ltem No. | UPC             | Color | MSRP    |
|----------|-----------------|-------|---------|
| 12109    | 6 33755 12109 8 | White | \$69.99 |
| 12110    | 6 33755 12110 4 | Black | \$69.99 |