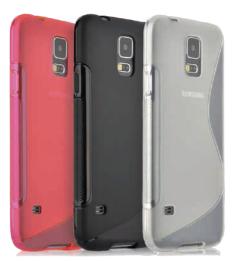

## **Naztech TPU S Cover**

for Samsung Galaxy S5

This Premium TPU soft case provides excellent protection for the Samsung Galaxy S5 with its form-fitting thermoplastic polyurethane construction. The wave pattern gives the TPU-S cover a unique dual-texture feel with convenient access to your phones features. This is a must-have accessory for every Samsung Galaxy S5 user.

- Made of Durable, Slip-Resistant TPU Material
- Stronger, Tougher Case Solution than Silicone
- Ultra Thin, Adds No Bulk
- Access to all Ports
- Screen and Keys Exposed for Full Accessibility

| Item No. |                 | Units per Carton Inner Master |    | Color | MSRP    |
|----------|-----------------|-------------------------------|----|-------|---------|
| 12866    | 6 33755 12866 0 | 6                             | 36 | Clear | \$14.99 |
| 12867    | 6 33755 12867 7 | 6                             | 36 | Black | \$14.99 |
| 12868    | 6 33755 12868 4 | 6                             | 36 | Pink  | \$14.99 |