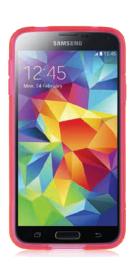

## **Naztech TPU S Cover**

for Samsung Galaxy S5

This Premium TPU soft case provides excellent protection for the Samsung Galaxy S5 with its form-fitting thermoplastic polyurethane construction. The wave pattern gives the TPU-S cover a unique dual-texture feel with convenient access to your phones features. This is a must-have accessory for every Samsung Galaxy S5 user.

- Made of Durable, Slip-Resistant TPU Material
- Stronger, Tougher Case Solution than Silicone
- Ultra Thin, Adds No Bulk
- Access to all Ports
- Screen and Keys Exposed for Full Accessibility

| Item No. |                 | Units per Carton Inner Master |    | Color | MSRP    |
|----------|-----------------|-------------------------------|----|-------|---------|
| 12866    | 6 33755 12866 0 | 6                             | 36 | Clear | \$14.99 |
| 12867    | 6 33755 12867 7 | 6                             | 36 | Black | \$14.99 |
| 12868    | 6 33755 12868 4 | 6                             | 36 | Pink  | \$14.99 |