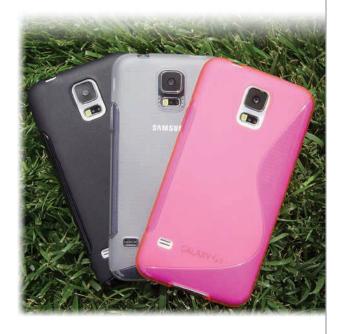

## **Naztech TPU S Cover**

for Samsung Galaxy S5

This Premium TPU soft case provides excellent protection for the Samsung Galaxy S5 with its form-fitting thermoplastic polyurethane construction. The wave pattern gives the TPU-S cover a unique dual-texture feel with convenient access to your phones features. This is a must-have accessory for every Samsung Galaxy S5 user.

- Made of Durable, Slip-Resistant TPU Material
- Stronger, Tougher Case Solution than Silicone
- Ultra Thin, Adds No Bulk
- Access to all Ports
- Screen and Keys Exposed for Full Accessibility

| Item No. |                 | Units per Carton Inner Master |    | Color | MSRP    |
|----------|-----------------|-------------------------------|----|-------|---------|
| 12866    | 6 33755 12866 0 | 6                             | 36 | Clear | \$14.99 |
| 12867    | 6 33755 12867 7 | 6                             | 36 | Black | \$14.99 |
| 12868    | 6 33755 12868 4 | 6                             | 36 | Pink  | \$14.99 |