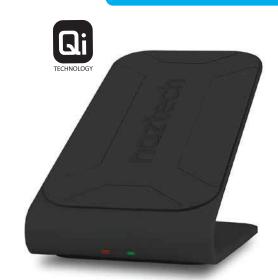

Rapid Charge Wirelessly

Naztech developed something extraordinary with the Ultra Wireless Charger. Simply drop and charge your Qi-enabled Smartphone! Features 45 degree design for a better viewing angle and an anti-skid raised surface for stable positioning. A clear workspace results in a clear mind, so get the juices flowing and keep disarray at bay with this modernly simple solution- No Fuss with Wires!