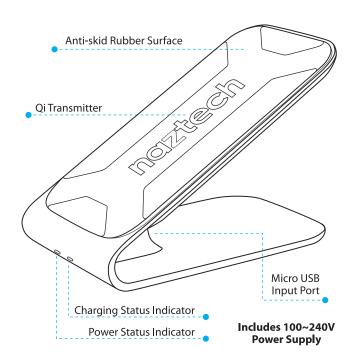

## **Features**

- Anti-skid Rubber Surface
- Overcharge Protection
- Built-in LED Indicators
- Micro USB Input Port
- Includes 100~240V Power Supply