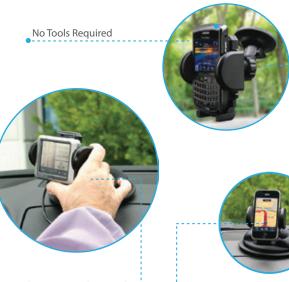

## Universal Dash-Mount

Use on Dash Windshield

The hassle free **Naztech N2000 Universal Car Dash-Mount** is the most convenient way to fit your electronics within reach. Adaptable with most applications, this extremely portable product uses high tech anti-skid materials to create a solid mounting base that works with any surfaces, while keeping your device from sliding. With its clever swivel-head, users can change between portrait and landscape position. As an added feature, the suction mount can also be attached to the windshield. **Keep your hands on the wheel and eyes on the road.** 

## **Features**

- Holds Most Portable Electronics
- Easy Removal to Stop Theft
- Quick Push Button Release
- Anti-skid Weighted Base
- No Tools Required

Holds Your Electronics within Reach

2-in-1 Dash or Windshild

Rotates 360° for Vertical Viewing