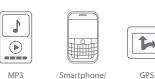

## Compatible With Most:

Mobile Phone

 Item No.
 UPC
 Color
 MSRP

 10550
 6 33755 10550 0
 Black
 \$39.95

Windshield Mountable