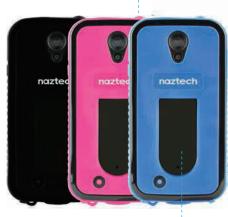

## **Specifications**

• Product Size: 79 x 150 x 17mm

Weight: 73g

| ltem No. |                 | Units per Carton Inner Master |    | Color | MSRP    |
|----------|-----------------|-------------------------------|----|-------|---------|
| 12622    | 6 33755 12622 2 | 6                             | 36 | Black | \$49.99 |
| 12621    | 6 33755 12621 5 | 6                             | 36 | White | \$49.99 |
| 12624    | 6 33755 12624 6 | 6                             | 36 | Blue  | \$49.99 |
| 12623    | 6 33755 12623 9 | 6                             | 36 | Pink  | \$49.99 |