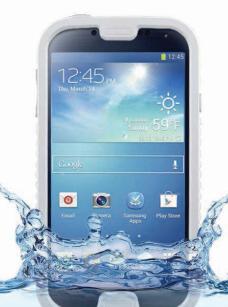

## The Vault Waterproof Case

The Toughest & Thinnest Waterp roof Case in the

Whether you're jet skiing, snowboarding, camping, or playing sports, the Naztech Vault is the ultimate guard to protect your investment. The Vault fits on your Galaxy S4, and protects it even in severe conditions by providing added protection, with its shockproof structure which also prevents scratches and damage from impacts. Now you can talk, text, take photos, shoot videos, and play music without damaging your Galaxy S4. Enjoy your fun-filled adventurous life to the fullest with the Naztech Vault!

Sealed-tight Waterproof Case *Up to 16ft/5m Underwater!* 

Access to All Controls and Features

## **Features**

- Ultra-slim & Unobtrusive
- Full Touchscreen & Call Functionality
- Up to 16ft (5m) Underwater
- IPX-8 Rated & SGS Certified
- · Rugged Structure

**Built-in Kickstand** 

- Easy Snap-on Design
- Screen Protection