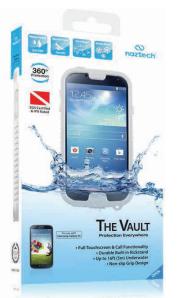

## The Vault Waterproof Case

The Toughest & Thinnest Waterp roof Case in the

Whether you're jet skiing, snowboarding, camping, or playing sports, the Naztech Vault is the ultimate guard to protect your investment. The Vault fits on your Galaxy S4, and protects it even in severe conditions by providing added protection, with its shockproof structure which also prevents scratches and damage from impacts. Now you can talk, text, take photos, shoot videos, and play music without damaging your Galaxy S4. Enjoy your fun-filled adventurous life to the fullest with the Naztech Vault!

Sealed-tight Waterproof Case *Up to 16ft/5m Underwater!* 

Access to All Controls and Features

## **Features**

- Ultra-slim & Unobtrusive
- Full Touchscreen & Call Functionality
- Up to 16ft (5m) Underwater
- IPX-8 Rated & SGS Certified
- · Rugged Structure

**Built-in Kickstand** 

- Easy Snap-on Design
- Screen Protection