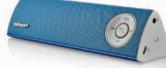

## **Specifications**

- Bluetooth Version: 3.0 + EDR Stereo
- Range of Frequency: 2.4-2.4835GHz
- · Internal Battery: 700mAh
- Speaker Output: 2x5 W
- Operating Range: Up to 33ft (10m)

| Item No. | UPC             | Units pe | r Carton<br>Master | Color  | MSRP    |
|----------|-----------------|----------|--------------------|--------|---------|
| 12337    | 6 33755 12337 5 | 12       | 48                 | Black  | \$69.99 |
| 12338    | 6 33755 12338 5 | 12       | 48                 | Silver | \$69.99 |
| 12339    | 6 33755 12339 9 | 12       | 48                 | Blue   | \$69.99 |
| 12340    | 6 33755 12340 2 | 12       | 48                 | Pink   | \$69.99 |
| 12341    | 6 33755 12341 9 | 12       | 48                 | Purple | \$69.99 |