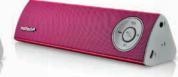

## **Specifications**

- Bluetooth Version: 3.0 + EDR Stereo
- Range of Frequency: 2.4-2.4835GHz
- · Internal Battery: 700mAh
- Speaker Output: 2x5 W
- Operating Range: Up to 33ft (10m)

| Item No. | UPC             | Units pe | r Carton<br>Master | Color  | MSRP    |
|----------|-----------------|----------|--------------------|--------|---------|
| 12337    | 6 33755 12337 5 | 12       | 48                 | Black  | \$69.99 |
| 12338    | 6 33755 12338 5 | 12       | 48                 | Silver | \$69.99 |
| 12339    | 6 33755 12339 9 | 12       | 48                 | Blue   | \$69.99 |
| 12340    | 6 33755 12340 2 | 12       | 48                 | Pink   | \$69.99 |
| 12341    | 6 33755 12341 9 | 12       | 48                 | Purple | \$69.99 |