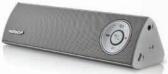

## **Specifications**

- Bluetooth Version: 3.0 + EDR Stereo
- Range of Frequency: 2.4-2.4835GHz
- · Internal Battery: 700mAh
- Speaker Output: 2x5 W
- Operating Range: Up to 33ft (10m)

| Item No. | UPC             | Units pe | r Carton<br>Master | Color  | MSRP    |
|----------|-----------------|----------|--------------------|--------|---------|
| 12337    | 6 33755 12337 5 | 12       | 48                 | Black  | \$69.99 |
| 12338    | 6 33755 12338 5 | 12       | 48                 | Silver | \$69.99 |
| 12339    | 6 33755 12339 9 | 12       | 48                 | Blue   | \$69.99 |
| 12340    | 6 33755 12340 2 | 12       | 48                 | Pink   | \$69.99 |
| 12341    | 6 33755 12341 9 | 12       | 48                 | Purple | \$69.99 |