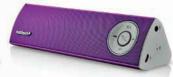

## **Specifications**

- Bluetooth Version: 3.0 + EDR Stereo
- Range of Frequency: 2.4-2.4835GHz
- · Internal Battery: 700mAh
- Speaker Output: 2x5 W
- Operating Range: Up to 33ft (10m)

| Item No. | UPC             | Units pe | r Carton<br>Master | Color  | MSRP    |
|----------|-----------------|----------|--------------------|--------|---------|
| 12337    | 6 33755 12337 5 | 12       | 48                 | Black  | \$69.99 |
| 12338    | 6 33755 12338 5 | 12       | 48                 | Silver | \$69.99 |
| 12339    | 6 33755 12339 9 | 12       | 48                 | Blue   | \$69.99 |
| 12340    | 6 33755 12340 2 | 12       | 48                 | Pink   | \$69.99 |
| 12341    | 6 33755 12341 9 | 12       | 48                 | Purple | \$69.99 |