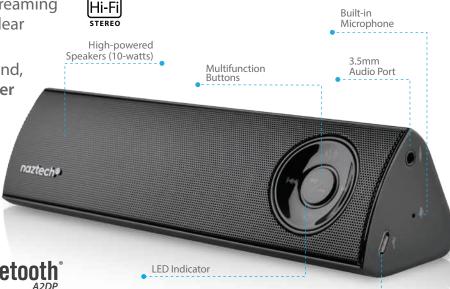

## Klub N35 Wireless Speaker

Unique Design · Massive Sound

The Naztech Klub N35 Wireless Speaker features A2DP technology for wireless music streaming and a built-in microphone for crystal clear hands-free calls.

Designed with music enthusiasts in mind, the Naztech Klub N35 Wireless Speaker delivers rich hi-fi audio with ultra-bass.

Elevate your music to the next level with unique high-end design and unmatched performance!

## **Features**

- Long-lasting Rechargeable Built-in Battery
- Embedded Microphone for Crystal Clear Calls
- · Aircraft-grade Anodized Aluminum
- · Slim Design for Portability
- User-friendly Interface
- · Available in Multiple Colors