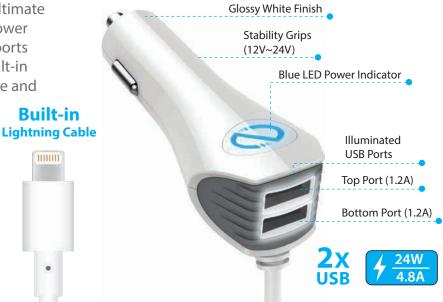

## N420 TRiO Car Charger

Advance Performance & Build

The Naztech N420 TRiO Car Charger with 4800mA of power conveniently and rapidly charges three devices at once. The ultimate hybrid car charger fits all vehicles' power sockets. Its innovative technology sports illuminated dual USB ports and a built-in Lightning cable for high performance and unmatched reliability.

## **Features**

- Rapidly Charge 3 Devices at Once
- 4800mA of Power
- Ultra Rapid Charge
- Low Profile Design
- Glossy White Finish
- Durable Strain Relief

## **Specifications**

• Input: DC12V~24V

• Output: DC5V, 4.8A (2.4A+1.2A+1.2A)

• Power: 4800mA · Cable Length: 8ft • Cable Gauge: 4.0mm

• Protection: Short Circuit/Overcharge

| Item No.   | UPC             | Type      | Color | MSRP    |
|------------|-----------------|-----------|-------|---------|
| N420-12413 | 6 33755 12413 6 | Lightning | White | \$34.99 |