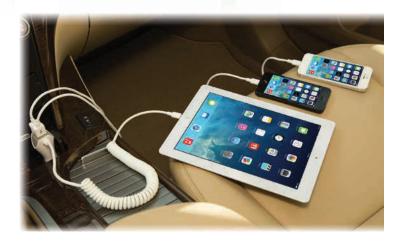

## N420 TRiO Car Charger

Advance Performance & Build

The Naztech N420 TRiO Car Charger with 4800mA of power conveniently and rapidly charges three devices at once. The ultimate hybrid car charger fits all vehicles' power sockets. Its innovative technology sports illuminated dual USB ports and a built-in Lightning cable for high performance and unmatched reliability.

## **Features**

- Rapidly Charge 3 Devices at Once
- 4800mA of Power
- Ultra Rapid Charge
- Low Profile Design
- Glossy White Finish
- Durable Strain Relief